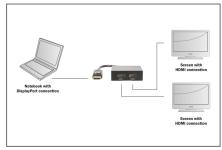

## 4K DisplayPort to HDMI Splitter 1x DP in, 2x HDMI out, up to 4K\*2K@30Hz

With the help of the DIGITUS DS-45403, you can distribute a DisplayPort signal on up to two HDMI-capable devices, such as external monitors, televisions or projectors, etc. Thanks to the MST (Multi-Stream-Transport) support, you have the possibility of duplicating your desktop, or alternatively, displaying completely separate content on each monitor. This increases productivity, since multi-tasking applications are noticeably simplified. The splitter thus offers an ideal solution, both for commercial applications, such as video wall presentations, graphics applications or product presentations (office / business premises, exhibition stands etc.), as well as in the private domain. Regardless of whether it is photos, presentations, films/videos or games, with the Digitus DisplayPort - HDMI splitter, you will experience ultra sharp 4K UHD resolution, and this can be achieved on up to two HDMI monitors.

## Distributes a DisplayPort signal on up to two HDMI-capable devices, such as external monitors, televisions, projectors, etc.

- Distributes a DisplayPort signal on up to two HDMI-capable devices, such as external monitors, televisions, projectors, etc.
- Supports 4K Ultra HD (30Hz), 4096 x 2160p resolution
- MST (Multi-Stream-Transport) support displaying two different contents on the respective HDMI screens
- Ideal solution for video wall presentations or graphics applications
- · DisplayPort 1.2a compatible
- Input: 1x DisplayPort