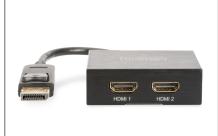

## 4K DisplayPort to HDMI Splitter 1x DP in, 2x HDMI out, up to 4K\*2K@30Hz

With the help of the DIGITUS DS-45403, you can distribute a DisplayPort signal on up to two HDMI-capable devices, such as external monitors, televisions or projectors, etc. Thanks to the MST (Multi-Stream-Transport) support, you have the possibility of duplicating your desktop, or alternatively, displaying completely separate content on each monitor. This increases productivity, since multi-tasking applications are noticeably simplified. The splitter thus offers an ideal solution, both for commercial applications, such as video wall presentations, graphics applications or product presentations (office / business premises, exhibition stands etc.), as well as in the private domain. Regardless of whether it is photos, presentations, films/videos or games, with the Digitus DisplayPort - HDMI splitter, you will experience ultra sharp 4K UHD resolution, and this can be achieved on up to two HDMI monitors.

## Distributes a DisplayPort signal on up to two HDMI-capable devices, such as external monitors, televisions, projectors, etc.

- Distributes a DisplayPort signal on up to two HDMI-capable devices, such as external monitors, televisions, projectors, etc.
- Supports 4K Ultra HD (30Hz), 4096 x 2160p resolution
- MST (Multi-Stream-Transport) support displaying two different contents on the respective HDMI screens
- Ideal solution for video wall presentations or graphics applications
- · DisplayPort 1.2a compatible
- Input: 1x DisplayPort

- Outputs: 2x HDMI
- Supports Deep Color, 16 bit
- Supports HDCP 1.3
- HDMI bandwidth: 3 Gbps per channel
- Supports HDCP repeater
- Supports digital audio transmission
- Supports up to 8 LPCM channels, compressed audio and HBR audio formats
- Supports 3D video
- Cable length: 10cm / 18cm including plug-in connector
- · Compact casing perfect for discreet positioning
- Power supply unit: 5V/2A
- Low power consumption (Standby mode: 25mW)
- Dimensions: L 6.5 x W 6.7 x H 2.4 cm
- · Color: black
- HDTV Resolution max.: 4096 x 2160 Pixel, 30Hz
- HDTV Standard: Ultra HD 4K
- Number of ports: 2
- · Signal input: DisplayPort
- Signal output: HDMI