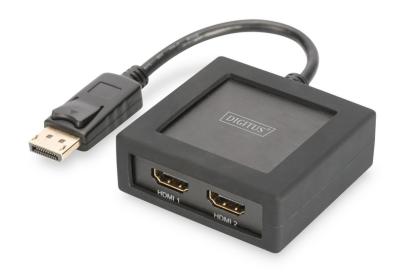

## 4K DisplayPort to HDMI Splitter 1x DP in, 2x HDMI out, up to 4K\*2K@30Hz

With the help of the DIGITUS DS-45403, you can distribute a DisplayPort signal on up to two HDMI-capable devices, such as external monitors, televisions or projectors, etc. Thanks to the MST (Multi-Stream-Transport) support, you have the possibility of duplicating your desktop, or alternatively, displaying completely separate content on each monitor. This increases productivity, since multi-tasking applications are noticeably simplified. The splitter thus offers an ideal solution, both for commercial applications, such as video wall presentations, graphics applications or product presentations (office / business premises, exhibition stands etc.), as well as in the private domain. Regardless of whether it is photos, presentations, films/videos or games, with the Digitus DisplayPort - HDMI splitter, you will experience ultra sharp 4K UHD resolution, and this can be achieved on up to two HDMI monitors.

## Distributes a DisplayPort signal on up to two HDMI-capable devices, such as external monitors, televisions, projectors, etc.

- Distributes a DisplayPort signal on up to two HDMI-capable devices, such as external monitors, televisions, projectors, etc.
- Supports 4K Ultra HD (30Hz), 4096 x 2160p resolution
- MST (Multi-Stream-Transport) support displaying two different contents on the respective HDMI screens
- Ideal solution for video wall presentations or graphics applications
- · DisplayPort 1.2a compatible
- Input: 1x DisplayPort

- Outputs: 2x HDMI
- Supports Deep Color, 16 bit
- Supports HDCP 1.3
- HDMI bandwidth: 3 Gbps per channel
- Supports HDCP repeater
- Supports digital audio transmission
- Supports up to 8 LPCM channels, compressed audio and HBR audio formats
- Supports 3D video
- Cable length: 10cm / 18cm including plug-in connector
- · Compact casing perfect for discreet positioning
- Power supply unit: 5V/2A
- Low power consumption (Standby mode: 25mW)
- Dimensions: L 6.5 x W 6.7 x H 2.4 cm
- · Color: black
- HDTV Resolution max.: 4096 x 2160 Pixel, 30Hz
- HDTV Standard: Ultra HD 4K
- Number of ports: 2
- · Signal input: DisplayPort
- Signal output: HDMI