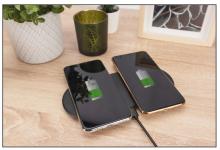

#### Wireless Charging Pad, Duo 20W

The Duo-Power Wireless Charger 15W from DIGITUS® enables simultaneous wireless charging of 2 devices. The charging pad offers a fast, wireless 2 in 1 charging solution with up to 15W and a slip-proof base to make sure devices stay in one place.

# Wireless 15W Duo-Power Charging Pad with USB-C charging cable 100cm long

- Charging pad with 1.0m charging cable and USB-C connection
- Compatible with smartphones that support inductive charging
- Input voltage: 5V/2A, 9V/2A, 12V/2A
  Output power: 5W / 7.5W / 10W / 15W