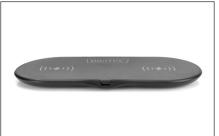

# **DIGITUS Wireless Charging, Pad, Duo, 15W**

#### Wireless Charging Pad, Duo 20W

The Duo-Power Wireless Charger 15W from DIGITUS® enables simultaneous wireless charging of 2 devices. The charging pad offers a fast, wireless 2 in 1 charging solution with up to 15W and a slip-proof base to make sure devices stay in one place.

# Wireless 15W Duo-Power Charging Pad with USB-C charging cable 100cm long

- Charging pad with 1.0m charging cable and USB-C connection
- Compatible with smartphones that support inductive charging
- Input voltage: 5V/2A, 9V/2A, 12V/2A
  Output power: 5W / 7.5W / 10W / 15W

- Surge protection / excess current protection / short circuit protection
- Housing: Fire-resistant material
- Dimensions: L 198 x W 89 x H 9.8 mm
- Color: black
- Weight: 144g