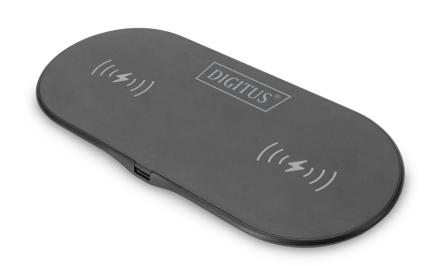

#### Wireless Charging Pad, Duo 20W

The Duo-Power Wireless Charger 15W from DIGITUS® enables simultaneous wireless charging of 2 devices. The charging pad offers a fast, wireless 2 in 1 charging solution with up to 15W and a slip-proof base to make sure devices stay in one place.

# Wireless 15W Duo-Power Charging Pad with USB-C charging cable 100cm long

- Charging pad with 1.0m charging cable and USB-C connection
- Compatible with smartphones that support inductive charging
- Input voltage: 5V/2A, 9V/2A, 12V/2A
  Output power: 5W / 7.5W / 10W / 15W

- Surge protection / excess current protection / short circuit protection
- Housing: Fire-resistant material
- Dimensions: L 198 x W 89 x H 9.8 mm
- Color: black
- Weight: 144g