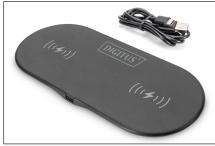

#### Wireless Charging Pad, Duo 20W

The Duo-Power Wireless Charger 15W from DIGITUS® enables simultaneous wireless charging of 2 devices. The charging pad offers a fast, wireless 2 in 1 charging solution with up to 15W and a slip-proof base to make sure devices stay in one place.

# Wireless 15W Duo-Power Charging Pad with USB-C charging cable 100cm long

- Charging pad with 1.0m charging cable and USB-C connection
- Compatible with smartphones that support inductive charging
- Input voltage: 5V/2A, 9V/2A, 12V/2A
  Output power: 5W / 7.5W / 10W / 15W

- Surge protection / excess current protection / short circuit protection
- Housing: Fire-resistant material
- Dimensions: L 198 x W 89 x H 9.8 mm
- Color: black
- Weight: 144g

# Package contents

- 1x Wireless Charging Pad Duo
- QIG (Quick Installation Guide)
- 1x Connection cable USB-A to USB-C

| Logistics                    |                 |                |               |               |                |           |
|------------------------------|-----------------|----------------|---------------|---------------|----------------|-----------|
|                              | Number<br>(pcs) | Weight<br>(kg) | Depth<br>(cm) | Width<br>(cm) | Height<br>(cm) | cm³       |
| Packaging Unit Carton        | 40              | 8.95           | 30.50         | 42.50         | 24.50          | 31,758.10 |
| Packaging Unit Inside        | 1               | 0.22           | 0.00          | 0.00          | 0.00           | 0.00      |
| Packaging Unit Single        | 1               | 0.22           | 2.00          | 11.00         | 28.50          | 627.00    |
| Net single without Packaging | 1               | 0.16           | 8.90          | 19.80         | 1.00           | 0.00      |