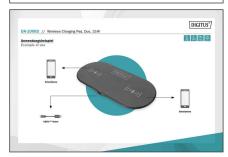

#### Wireless Charging Pad, Duo 20W

The Duo-Power Wireless Charger 15W from DIGITUS® enables simultaneous wireless charging of 2 devices. The charging pad offers a fast, wireless 2 in 1 charging solution with up to 15W and a slip-proof base to make sure devices stay in one place.

# Wireless 15W Duo-Power Charging Pad with USB-C charging cable 100cm long

- Charging pad with 1.0m charging cable and USB-C connection
- Compatible with smartphones that support inductive charging
- Input voltage: 5V/2A, 9V/2A, 12V/2A
  Output power: 5W / 7.5W / 10W / 15W