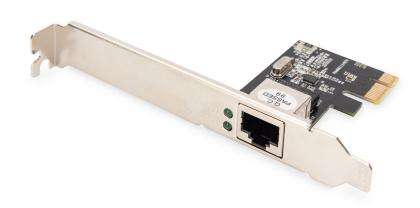

# **DIGITUS Gigabit Ethernet PCI Express Network Card**

DN-10130-1 EAN 4016032478645

### Gigabit Ethernet PCI Express Card 32-bit, low profile bracket,Realtek RTL8111H

Gigabit Ethernet PCI Express Card,32-bit, low profile bracket, Realtek

## Unprecedented speed is now available over your existing network cabling - Built to run the fastest network applications

- Compliant with 10/100/1.000 IEEE 802.3 specification
- Supports 10/100/1.000 Mbps auto negotiation
- Connection: 1x RJ45 LAN
- · Chipset: Realtek RTL8111H
- Supports Auto MDI/MDIX crossover at all speed
- Compliant with PCI Express base specification 1.1