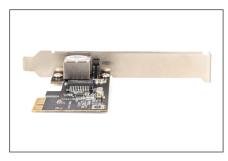

# **DIGITUS Gigabit Ethernet PCI Express Network Card**

DN-10130-1 EAN 4016032478645

### Gigabit Ethernet PCI Express Card 32-bit, low profile bracket,Realtek RTL8111H

Gigabit Ethernet PCI Express Card,32-bit, low profile bracket, Realtek

## Unprecedented speed is now available over your existing network cabling - Built to run the fastest network applications

- Compliant with 10/100/1.000 IEEE 802.3 specification
- Supports 10/100/1.000 Mbps auto negotiation
- Connection: 1x RJ45 LAN
- · Chipset: Realtek RTL8111H
- Supports Auto MDI/MDIX crossover at all speed
- Compliant with PCI Express base specification 1.1

- Single-lane (or X1) PCI Express throughput supports rates of 2.5Gbps
- Additional Low Profile Bracket to use the Card also in Thin Computers
- Operating temperature: 0 °C 55 °C
- Operating humidity: 0% 85% RH (non-condensing)
- Supports Windows 10, 8.1, 8, 7, Win-Server2008 / 2016, Linux, VMWare, FreeBSD

#### **Package contents**

- Gigabit Ethernet PCI Express network card
- Low profile bracket
- Quick installation guide
- Support CD-ROM

| Logistics                    |                 |                |               |               |                |           |
|------------------------------|-----------------|----------------|---------------|---------------|----------------|-----------|
|                              | Number<br>(pcs) | Weight<br>(kg) | Depth<br>(cm) | Width<br>(cm) | Height<br>(cm) | cm³       |
| Packaging Unit Carton        | 40              | 6.00           | 37.00         | 42.50         | 30.50          | 47,961.20 |
| Packaging Unit Inside        | 1               | 0.15           | 0.00          | 0.00          | 0.00           | 0.00      |
| Packaging Unit Single        | 1               | 0.15           | 14.00         | 20.00         | 3.50           | 980.00    |
| Net single without Packaging | 1               | 0.04           | 7.60          | 12.00         | 2.20           | 0.00      |