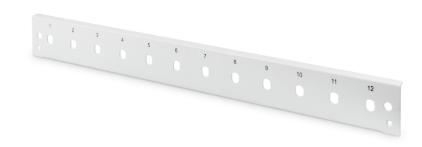

# DIGITUS Fiber Optic Splice Box Front Panel, quick lock, 12x ST SX, 1U

DN-96204-QL EAN 4016032458333

## FO front panel, 1U, quick lock, 12x ST SX color grey (RAL 7035)

The DIGITUS® front panel was designed for the basic housing DN-96200-QL. You can easily install the front panel with the fixing material included in the packing of the basic housing. The new quick lock system makes the operation easier and faster than ever before.

## Future-oriented standards and high-end quality for your network.

· for vertical mounting of respective couplers