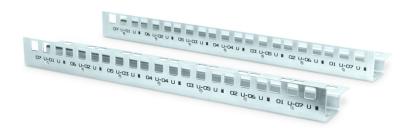

# DIGITUS 482.6 mm (19") profile rails, 7U

DN-19 MA-WM-07U EAN 4016032255499

# 482.6 mm (19") profile rails, 7U wall mounting Unique, set = 2 pcs. (left a. right)

The 482.6 mm (19") DIGITUS profile rails serve as an addition to or a replacement for mounting in wall cabinets. They are made from sheet steel of up to 1.5 mm in strength with an 8-12  $\mu$  zinc plating and enable high load capacities as a result. The rails are marked with a screen print to indicate the numbering of the height unit.

- They are made from sheet steel of up to 1.5 mm in strength with an 8-12  $\mu$  zinc plating