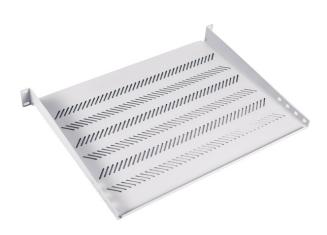

## DIGITUS Shelf Fixed 19", 1U, 350mm, 25kg load capacity, 4-point mounting, gray, screws, bracket included

TN-19-350-1U-GY EAN 5907772592014

General Properties • Width: 19" • Height: 1U, 2U • Load Capacity: 15kg, 25kg • Color: Black, Gray • Mounting Method: 2-point, 4-point • Material: Powder-coated steel sheet • Screws and mounting bracket (for 4-point mounted shelves) included