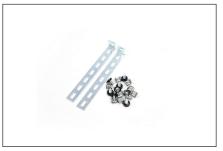

## DIGITUS Shelf Fixed 19", 1U, 350mm, 25kg load capacity, 4-point mounting, gray, screws, bracket included

TN-19-350-1U-GY EAN 5907772592014

General Properties • Width: 19" • Height: 1U, 2U • Load Capacity: 15kg, 25kg • Color: Black, Gray • Mounting Method: 2-point, 4-point • Material: Powder-coated steel sheet • Screws and mounting bracket (for 4-point mounted shelves) included