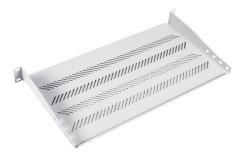

## DIGITUS Shelf Fixed 19", 1U, 250mm, 15kg load capacity, 2-point mounting, gray, screws included

TN-19-250-1U-GY EAN 5907772591994

General Properties • Width: 19" • Height: 1U, 2U • Load Capacity: 15kg, 25kg • Color: Black, Gray • Mounting Method: 2-point, 4-point • Material: Powder-coated steel sheet • Screws and mounting bracket (for 4-point mounted shelves) included