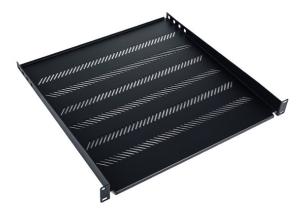

## DIGITUS Shelf Fixed 19", 1U, 450 mm, 25kg load capacity, 4-point mounting, black, screws, bracket included

TN-19-450-1U-BK EAN 5907772591482

General Properties • Width: 19" • Height: 1U, 2U • Load Capacity: 15kg, 25kg • Color: Black, Grey • Mounting Method: 2-point, 4-point • Material: Powder-coated steel sheet • Screws and mounting bracket (for 4-point mounted shelves) included