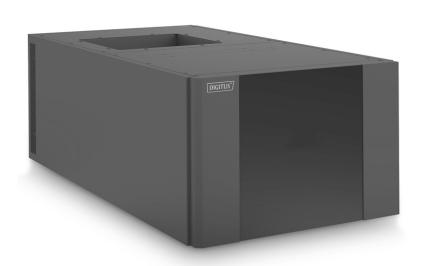

# **DIGITUS Top cooling unit, 2.5 kW**

DN-97330 EAN 4016032473497

#### Top cooling unit, 2.5 kW 390 x 600 x 1110 mm

The rooftop air conditioning unit by DIGITUS® is a highly-efficient precision cooling device with a compact design. Designed as a rooftop installation variant for mounting on a 482.6 mm (19") cabinet, the device is easy to integrated into existing building management systems. It serves to supply the installed devices with cold air at the front 482.6 mm (19") level, the warm exhaust air is recirculated through the rear area of the cabinet. Precision control ensures a constant temperature of supply air or recirculated air depending on the selection. The output-controlled compressor unit is designed for long-term operation in a broad load range. The device uses an environmentally-friendly refrigerant R410A without ozone depletion potential. Electronically controlled EC fans ensure energy-efficient cooling of the required airflows.