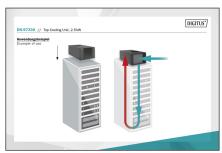

#### Top cooling unit, 2.5 kW 390 x 600 x 1110 mm

The rooftop air conditioning unit by DIGITUS® is a highly-efficient precision cooling device with a compact design. Designed as a rooftop installation variant for mounting on a 482.6 mm (19") cabinet, the device is easy to integrated into existing building management systems. It serves to supply the installed devices with cold air at the front 482.6 mm (19") level, the warm exhaust air is recirculated through the rear area of the cabinet. Precision control ensures a constant temperature of supply air or recirculated air depending on the selection. The output-controlled compressor unit is designed for long-term operation in a broad load range. The device uses an environmentally-friendly refrigerant R410A without ozone depletion potential. Electronically controlled EC fans ensure energy-efficient cooling of the required airflows.

## Ideal temperature management for your IT equipment without taking up space in the rack.

• Air volume in m³/h: 500

- Cooling type: DX
- Refrigerant: R410A
- Sensible heat (SHR): 100%
- Full load amps (FLA-A): 5.5
- Storage period: No longer than 6 months, calibration is required afterwards
- Power consumption: 208-240V/50Hz-60Hz/1Ph-2Ph
- Operating temperature range: Inside -10 °C to 55°C; Outside -20 °C to 45 °C
- Storage temperature range: -40 °C to +60 °C
- · Operating humidity: 5% to 95% RH (non-condensing)
- Product dimensions: 390 x 600 x 1110 mm (HxWxD)