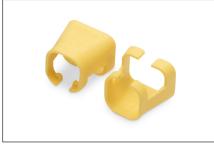

## Color clips for RJ45 plugs color yellow, 100 pcs. pack

Color-clips for patch cables simplify cable identification in networking. These boots, available in various colors, help organize cables based on their functions or destinations. This enhances efficiency, reducing the likelihood of errors during installation and maintenance. Quick troubleshooting is facilitated, as technicians can easily identify and trace specific cables. Additionally, the standardized color-coding system supports scalability, allowing for the seamless integration of new cables as networks expand. Beyond functionality, the use of color-coded boots contributes to a professional and organized

- Color: Yellow
- AWG 24/7 27/7
- Compatibility: CAT 5e CAT 6A patch cables
- Material: PVC
- RJ45 boot
- 100 pcs. Yellow color

| Logistics                    |                 |                |               |               |                |           |
|------------------------------|-----------------|----------------|---------------|---------------|----------------|-----------|
|                              | Number<br>(pcs) | Weight<br>(kg) | Depth<br>(cm) | Width<br>(cm) | Height<br>(cm) | cm³       |
| Packaging Unit Carton        | 10000           | 3.00           | 24.00         | 30.00         | 36.00          | 25,920.00 |
| Packaging Unit Inside        | 1               | 0.00           | 0.00          | 0.00          | 0.00           | 0.00      |
| Packaging Unit Single        | 1               | 0.00           | 12.00         | 10.00         | 2.00           | 240.00    |
| Net single without Packaging | 0               | 0.00           | 1.22          | 1.14          | 1.07           | 1.49      |