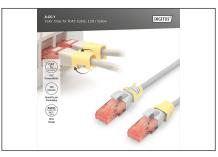

## Color clips for RJ45 plugs color yellow, 100 pcs. pack

Color-clips for patch cables simplify cable identification in networking. These boots, available in various colors, help organize cables based on their functions or destinations. This enhances efficiency, reducing the likelihood of errors during installation and maintenance. Quick troubleshooting is facilitated, as technicians can easily identify and trace specific cables. Additionally, the standardized color-coding system supports scalability, allowing for the seamless integration of new cables as networks expand. Beyond functionality, the use of color-coded boots contributes to a professional and organized

appearance in networking environments.

Color clips for patch cable offer an efficient way to manage and identify cables in networking systems. They contribute to a well-organized, and easily maintainable infrastructure.