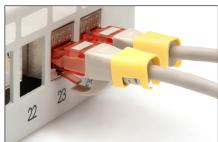

## Color clips for RJ45 plugs color yellow, 100 pcs. pack

Color-clips for patch cables simplify cable identification in networking. These boots, available in various colors, help organize cables based on their functions or destinations. This enhances efficiency, reducing the likelihood of errors during installation and maintenance. Quick troubleshooting is facilitated, as technicians can easily identify and trace specific cables. Additionally, the standardized color-coding system supports scalability, allowing for the seamless integration of new cables as networks expand. Beyond functionality, the use of color-coded boots contributes to a professional and organized

appearance in networking environments.

Color clips for patch cable offer an efficient way to manage and identify cables in networking systems. They contribute to a well-organized, and easily maintainable infrastructure.