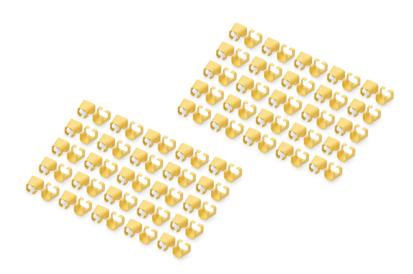

## Color clips for RJ45 plugs color yellow, 100 pcs. pack

Color-clips for patch cables simplify cable identification in networking. These boots, available in various colors, help organize cables based on their functions or destinations. This enhances efficiency, reducing the likelihood of errors during installation and maintenance. Quick troubleshooting is facilitated, as technicians can easily identify and trace specific cables. Additionally, the standardized color-coding system supports scalability, allowing for the seamless integration of new cables as networks expand. Beyond functionality, the use of color-coded boots contributes to a professional and organized