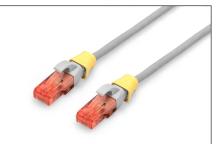

## Color clips for RJ45 plugs color yellow, 100 pcs. pack

Color-clips for patch cables simplify cable identification in networking. These boots, available in various colors, help organize cables based on their functions or destinations. This enhances efficiency, reducing the likelihood of errors during installation and maintenance. Quick troubleshooting is facilitated, as technicians can easily identify and trace specific cables. Additionally, the standardized color-coding system supports scalability, allowing for the seamless integration of new cables as networks expand. Beyond functionality, the use of color-coded boots contributes to a professional and organized

- Color: Yellow
- AWG 24/7 27/7
- Compatibility: CAT 5e CAT 6A patch cables
- Material: PVC
- RJ45 boot
- 100 pcs. Yellow color

| Logistics                    |                 |                |               |               |                |           |
|------------------------------|-----------------|----------------|---------------|---------------|----------------|-----------|
|                              | Number<br>(pcs) | Weight<br>(kg) | Depth<br>(cm) | Width<br>(cm) | Height<br>(cm) | cm³       |
| Packaging Unit Carton        | 10000           | 3.00           | 24.00         | 30.00         | 36.00          | 25,920.00 |
| Packaging Unit Inside        | 1               | 0.00           | 0.00          | 0.00          | 0.00           | 0.00      |
| Packaging Unit Single        | 1               | 0.00           | 12.00         | 10.00         | 2.00           | 240.00    |
| Net single without Packaging | 0               | 0.00           | 1.22          | 1.14          | 1.07           | 1.49      |