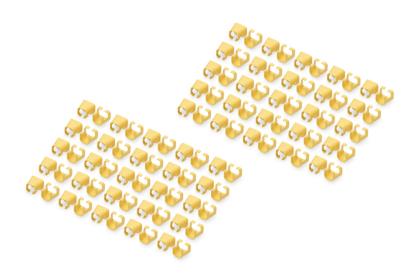

## Color clips for RJ 45 cable color yellow, 100 pcs. pack

Color-clips for patch cables simplify cable identification in networking. These boots, available in various colors, help organize cables based on their functions or destinations. This enhances efficiency, reducing the likelihood of errors during installation and maintenance. Quick troubleshooting is facilitated, as technicians can easily identify and trace specific cables. Additionally, the standardized color-coding system supports scalability, allowing for the seamless integration of new cables as networks expand. Beyond functionality, the use of color-coded boots contributes to a professional and organized