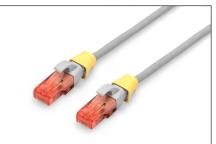

## Color clips for RJ 45 cable color yellow, 100 pcs. pack

Color-clips for patch cables simplify cable identification in networking. These boots, available in various colors, help organize cables based on their functions or destinations. This enhances efficiency, reducing the likelihood of errors during installation and maintenance. Quick troubleshooting is facilitated, as technicians can easily identify and trace specific cables. Additionally, the standardized color-coding system supports scalability, allowing for the seamless integration of new cables as networks expand. Beyond functionality, the use of color-coded boots contributes to a professional and organized

- Color: Yellow
- AWG 24/7 27/7
- Compatibility: CAT 5e CAT 6A patch cables
- Material: PVC
- RJ45 boot
- 100 pcs. Yellow color

| Logistics                    |                 |                |               |               |                |           |
|------------------------------|-----------------|----------------|---------------|---------------|----------------|-----------|
|                              | Number<br>(pcs) | Weight<br>(kg) | Depth<br>(cm) | Width<br>(cm) | Height<br>(cm) | cm³       |
| Packaging Unit Carton        | 10000           | 3.00           | 24.00         | 30.00         | 36.00          | 25,920.00 |
| Packaging Unit Inside        | 1               | 0.00           | 0.00          | 0.00          | 0.00           | 0.00      |
| Packaging Unit Single        | 1               | 0.00           | 12.00         | 10.00         | 2.00           | 240.00    |
| Net single without Packaging | 0               | 0.00           | 1.22          | 1.14          | 1.07           | 1.49      |