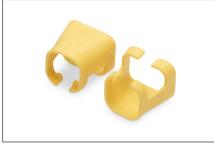

## Color clips for RJ 45 cable color yellow, 100 pcs. pack

Color-clips for patch cables simplify cable identification in networking. These boots, available in various colors, help organize cables based on their functions or destinations. This enhances efficiency, reducing the likelihood of errors during installation and maintenance. Quick troubleshooting is facilitated, as technicians can easily identify and trace specific cables. Additionally, the standardized color-coding system supports scalability, allowing for the seamless integration of new cables as networks expand. Beyond functionality, the use of color-coded boots contributes to a professional and organized

- Color: Yellow
- AWG 24/7 27/7
- Compatibility: CAT 5e CAT 6A patch cables
- Material: PVC
- RJ45 boot
- 100 pcs. Yellow color

| Logistics                    |                 |                |               |               |                |           |
|------------------------------|-----------------|----------------|---------------|---------------|----------------|-----------|
|                              | Number<br>(pcs) | Weight<br>(kg) | Depth<br>(cm) | Width<br>(cm) | Height<br>(cm) | cm³       |
| Packaging Unit Carton        | 10000           | 3.00           | 24.00         | 30.00         | 36.00          | 25,920.00 |
| Packaging Unit Inside        | 1               | 0.00           | 0.00          | 0.00          | 0.00           | 0.00      |
| Packaging Unit Single        | 1               | 0.00           | 12.00         | 10.00         | 2.00           | 240.00    |
| Net single without Packaging | 0               | 0.00           | 1.22          | 1.14          | 1.07           | 1.49      |