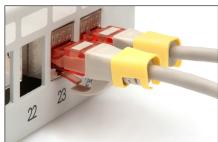

## Color clips for RJ 45 cable color yellow, 100 pcs. pack

Color-clips for patch cables simplify cable identification in networking. These boots, available in various colors, help organize cables based on their functions or destinations. This enhances efficiency, reducing the likelihood of errors during installation and maintenance. Quick troubleshooting is facilitated, as technicians can easily identify and trace specific cables. Additionally, the standardized color-coding system supports scalability, allowing for the seamless integration of new cables as networks expand. Beyond functionality, the use of color-coded boots contributes to a professional and organized

appearance in networking environments.

Color clips for patch cable offer an efficient way to manage and identify cables in networking systems. They contribute to a well-organized, and easily maintainable infrastructure.