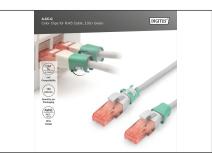

## Color clips for RJ 45 cable color green, 100 pcs. pack

Color-clips for patch cables simplify cable identification in networking. These boots, available in various colors, help organize cables based on their functions or destinations. This enhances efficiency, reducing the likelihood of errors during installation and maintenance. Quick troubleshooting is facilitated, as technicians can easily identify and trace specific cables. Additionally, the standardized color-coding system supports scalability, allowing for the seamless integration of new cables as networks expand. Beyond functionality, the use of color-coded boots contributes to a professional and organized

appearance in networking environments.

Color clips for patch cable offer an efficient way to manage and identify cables in networking systems. They contribute to a well-organized, and easily maintainable infrastructure.