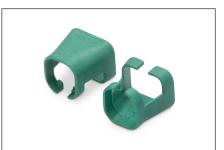

## Color clips for RJ 45 cable color green, 100 pcs. pack

Color-clips for patch cables simplify cable identification in networking. These boots, available in various colors, help organize cables based on their functions or destinations. This enhances efficiency, reducing the likelihood of errors during installation and maintenance. Quick troubleshooting is facilitated, as technicians can easily identify and trace specific cables. Additionally, the standardized color-coding system supports scalability, allowing for the seamless integration of new cables as networks expand. Beyond functionality, the use of color-coded boots contributes to a professional and organized

- · Color: Green
- AWG 24/7 27/7
- Compatibility: CAT 5e CAT 6A patch cables
- Material: PVC
- RJ45 boot
- 100 pcs. Green color

| Logistics                    |                 |                |               |               |                |           |
|------------------------------|-----------------|----------------|---------------|---------------|----------------|-----------|
|                              | Number<br>(pcs) | Weight<br>(kg) | Depth<br>(cm) | Width<br>(cm) | Height<br>(cm) | cm³       |
| Packaging Unit Carton        | 10000           | 3.00           | 24.00         | 30.00         | 36.00          | 25,920.00 |
| Packaging Unit Inside        | 1               | 0.00           | 0.00          | 0.00          | 0.00           | 0.00      |
| Packaging Unit Single        | 1               | 0.00           | 12.00         | 10.00         | 2.00           | 240.00    |
| Net single without Packaging | 0               | 0.00           | 1.22          | 1.14          | 1.07           | 1.49      |