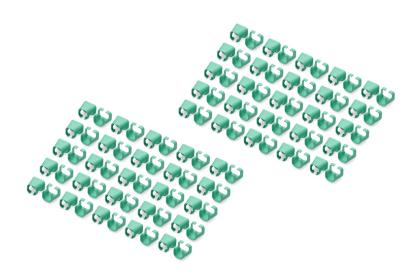

## Color clips for RJ 45 cable color green, 100 pcs. pack

Color-clips for patch cables simplify cable identification in networking. These boots, available in various colors, help organize cables based on their functions or destinations. This enhances efficiency, reducing the likelihood of errors during installation and maintenance. Quick troubleshooting is facilitated, as technicians can easily identify and trace specific cables. Additionally, the standardized color-coding system supports scalability, allowing for the seamless integration of new cables as networks expand. Beyond functionality, the use of color-coded boots contributes to a professional and organized