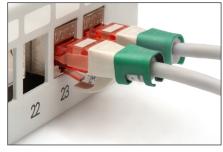

## Color clips for RJ 45 cable color green, 100 pcs. pack

Color-clips for patch cables simplify cable identification in networking. These boots, available in various colors, help organize cables based on their functions or destinations. This enhances efficiency, reducing the likelihood of errors during installation and maintenance. Quick troubleshooting is facilitated, as technicians can easily identify and trace specific cables. Additionally, the standardized color-coding system supports scalability, allowing for the seamless integration of new cables as networks expand. Beyond functionality, the use of color-coded boots contributes to a professional and organized

appearance in networking environments.

Color clips for patch cable offer an efficient way to manage and identify cables in networking systems. They contribute to a well-organized, and easily maintainable infrastructure.