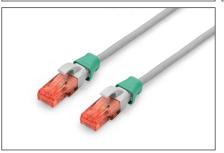

## Color clips for RJ 45 cable color green, 100 pcs. pack

Color-clips for patch cables simplify cable identification in networking. These boots, available in various colors, help organize cables based on their functions or destinations. This enhances efficiency, reducing the likelihood of errors during installation and maintenance. Quick troubleshooting is facilitated, as technicians can easily identify and trace specific cables. Additionally, the standardized color-coding system supports scalability, allowing for the seamless integration of new cables as networks expand. Beyond functionality, the use of color-coded boots contributes to a professional and organized

appearance in networking environments.

Color clips for patch cable offer an efficient way to manage and identify cables in networking systems. They contribute to a well-organized, and easily maintainable infrastructure.