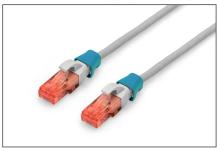

#### Color clips for RJ45 plugs color blue, 100 pcs. pack

Color-clips for patch cables simplify cable identification in networking. These boots, available in various colors, help organize cables based on their functions or destinations. This enhances efficiency, reducing the likelihood of errors during installation and maintenance. Quick troubleshooting is facilitated, as technicians can easily identify and trace specific cables. Additionally, the standardized color-coding system supports scalability, allowing for the seamless integration of new cables as networks expand. Beyond functionality, the use of color-coded boots contributes to a professional and organized

- Color: Blue
- AWG 24/7 27/7
- Compatibility: CAT 5e CAT 6A patch cables
- Material: PVC
- RJ45 boot
- 100 pcs. Blue color

| Logistics                    |                 |                |               |               |                |        |
|------------------------------|-----------------|----------------|---------------|---------------|----------------|--------|
|                              | Number<br>(pcs) | Weight<br>(kg) | Depth<br>(cm) | Width<br>(cm) | Height<br>(cm) | cm³    |
| Packaging Unit Carton        | 10              | 3.00           | 24.00         | 30.00         | 36.00          | 25.92  |
| Packaging Unit Inside        | 1               | 0.00           | 0.00          | 0.00          | 0.00           | 0.00   |
| Packaging Unit Single        | 1               | 0.00           | 12.00         | 10.00         | 2.00           | 240.00 |
| Net single without Packaging | 0               | 0.00           | 1.22          | 1.14          | 1.07           | 1.49   |