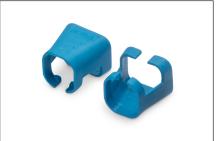

#### Color clips for RJ45 plugs color blue, 100 pcs. pack

Color-clips for patch cables simplify cable identification in networking. These boots, available in various colors, help organize cables based on their functions or destinations. This enhances efficiency, reducing the likelihood of errors during installation and maintenance. Quick troubleshooting is facilitated, as technicians can easily identify and trace specific cables. Additionally, the standardized color-coding system supports scalability, allowing for the seamless integration of new cables as networks expand. Beyond functionality, the use of color-coded boots contributes to a professional and organized

- Color: Blue
- AWG 24/7 27/7
- Compatibility: CAT 5e CAT 6A patch cables
- Material: PVC
- RJ45 boot
- 100 pcs. Blue color

| Logistics                    |                 |                |               |               |                |        |
|------------------------------|-----------------|----------------|---------------|---------------|----------------|--------|
|                              | Number<br>(pcs) | Weight<br>(kg) | Depth<br>(cm) | Width<br>(cm) | Height<br>(cm) | cm³    |
| Packaging Unit Carton        | 10              | 3.00           | 24.00         | 30.00         | 36.00          | 25.92  |
| Packaging Unit Inside        | 1               | 0.00           | 0.00          | 0.00          | 0.00           | 0.00   |
| Packaging Unit Single        | 1               | 0.00           | 12.00         | 10.00         | 2.00           | 240.00 |
| Net single without Packaging | 0               | 0.00           | 1.22          | 1.14          | 1.07           | 1.49   |