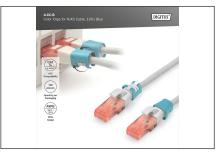

#### Color clips for RJ45 plugs color blue, 100 pcs. pack

Color-clips for patch cables simplify cable identification in networking. These boots, available in various colors, help organize cables based on their functions or destinations. This enhances efficiency, reducing the likelihood of errors during installation and maintenance. Quick troubleshooting is facilitated, as technicians can easily identify and trace specific cables. Additionally, the standardized color-coding system supports scalability, allowing for the seamless integration of new cables as networks expand. Beyond functionality, the use of color-coded boots contributes to a professional and organized

appearance in networking environments.

Color clips for patch cable offer an efficient way to manage and identify cables in networking systems. They contribute to a well-organized, and easily maintainable infrastructure.