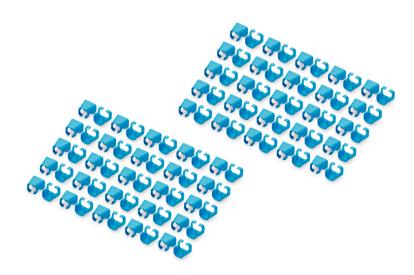

#### Color clips for RJ45 plugs color blue, 100 pcs. pack

Color-clips for patch cables simplify cable identification in networking. These boots, available in various colors, help organize cables based on their functions or destinations. This enhances efficiency, reducing the likelihood of errors during installation and maintenance. Quick troubleshooting is facilitated, as technicians can easily identify and trace specific cables. Additionally, the standardized color-coding system supports scalability, allowing for the seamless integration of new cables as networks expand. Beyond functionality, the use of color-coded boots contributes to a professional and organized

- Color: Blue
- AWG 24/7 27/7
- Compatibility: CAT 5e CAT 6A patch cables
- Material: PVC
- RJ45 boot
- 100 pcs. Blue color

| Logistics                    |                 |                |               |               |                |        |
|------------------------------|-----------------|----------------|---------------|---------------|----------------|--------|
|                              | Number<br>(pcs) | Weight<br>(kg) | Depth<br>(cm) | Width<br>(cm) | Height<br>(cm) | cm³    |
| Packaging Unit Carton        | 10              | 3.00           | 24.00         | 30.00         | 36.00          | 25.92  |
| Packaging Unit Inside        | 1               | 0.00           | 0.00          | 0.00          | 0.00           | 0.00   |
| Packaging Unit Single        | 1               | 0.00           | 12.00         | 10.00         | 2.00           | 240.00 |
| Net single without Packaging | 0               | 0.00           | 1.22          | 1.14          | 1.07           | 1.49   |