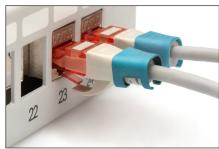

#### Color clips for RJ45 plugs color blue, 100 pcs. pack

Color-clips for patch cables simplify cable identification in networking. These boots, available in various colors, help organize cables based on their functions or destinations. This enhances efficiency, reducing the likelihood of errors during installation and maintenance. Quick troubleshooting is facilitated, as technicians can easily identify and trace specific cables. Additionally, the standardized color-coding system supports scalability, allowing for the seamless integration of new cables as networks expand. Beyond functionality, the use of color-coded boots contributes to a professional and organized

appearance in networking environments.

Color clips for patch cable offer an efficient way to manage and identify cables in networking systems. They contribute to a well-organized, and easily maintainable infrastructure.