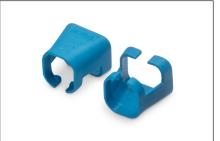

#### Color clips for RJ 45 cable color blue, 100 pcs. pack

Color-clips for patch cables simplify cable identification in networking. These boots, available in various colors, help organize cables based on their functions or destinations. This enhances efficiency, reducing the likelihood of errors during installation and maintenance. Quick troubleshooting is facilitated, as technicians can easily identify and trace specific cables. Additionally, the standardized color-coding system supports scalability, allowing for the seamless integration of new cables as networks expand. Beyond functionality, the use of color-coded boots contributes to a professional and organized

- Color: Blue
- AWG 24/7 27/7
- Compatibility: CAT 5e CAT 6A patch cables
- Material: PVC
- RJ45 boot
- 100 pcs. Blue color

| Logistics                    |                 |                |               |               |                |        |
|------------------------------|-----------------|----------------|---------------|---------------|----------------|--------|
|                              | Number<br>(pcs) | Weight<br>(kg) | Depth<br>(cm) | Width<br>(cm) | Height<br>(cm) | cm³    |
| Packaging Unit Carton        | 10              | 3.00           | 24.00         | 30.00         | 36.00          | 25.92  |
| Packaging Unit Inside        | 1               | 0.00           | 0.00          | 0.00          | 0.00           | 0.00   |
| Packaging Unit Single        | 1               | 0.00           | 12.00         | 10.00         | 2.00           | 240.00 |
| Net single without Packaging | 0               | 0.00           | 1.22          | 1.14          | 1.07           | 1.49   |