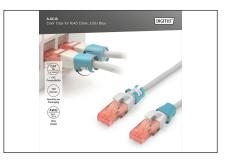

#### Color clips for RJ 45 cable color blue, 100 pcs. pack

Color-clips for patch cables simplify cable identification in networking. These boots, available in various colors, help organize cables based on their functions or destinations. This enhances efficiency, reducing the likelihood of errors during installation and maintenance. Quick troubleshooting is facilitated, as technicians can easily identify and trace specific cables. Additionally, the standardized color-coding system supports scalability, allowing for the seamless integration of new cables as networks expand. Beyond functionality, the use of color-coded boots contributes to a professional and organized

appearance in networking environments.

Color clips for patch cable offer an efficient way to manage and identify cables in networking systems. They contribute to a well-organized, and easily maintainable infrastructure.