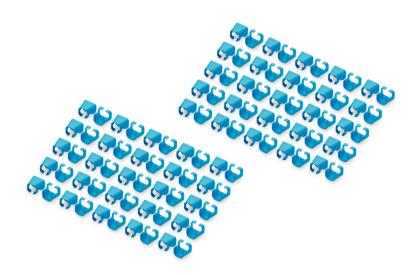

#### Color clips for RJ 45 cable color blue, 100 pcs. pack

Color-clips for patch cables simplify cable identification in networking. These boots, available in various colors, help organize cables based on their functions or destinations. This enhances efficiency, reducing the likelihood of errors during installation and maintenance. Quick troubleshooting is facilitated, as technicians can easily identify and trace specific cables. Additionally, the standardized color-coding system supports scalability, allowing for the seamless integration of new cables as networks expand. Beyond functionality, the use of color-coded boots contributes to a professional and organized

appearance in networking environments.

Color clips for patch cable offer an efficient way to manage and identify cables in networking systems. They contribute to a well-organized, and easily maintainable infrastructure.

- Color: Blue
- AWG 24/7 27/7
- Compatibility: CAT 5e CAT 6A patch cables
- Material: PVC
- RJ45 boot
- 100 pcs. Blue color

| Logistics                    |                 |                |               |               |                |        |
|------------------------------|-----------------|----------------|---------------|---------------|----------------|--------|
|                              | Number<br>(pcs) | Weight<br>(kg) | Depth<br>(cm) | Width<br>(cm) | Height<br>(cm) | cm³    |
| Packaging Unit Carton        | 10              | 3.00           | 24.00         | 30.00         | 36.00          | 25.92  |
| Packaging Unit Inside        | 1               | 0.00           | 0.00          | 0.00          | 0.00           | 0.00   |
| Packaging Unit Single        | 1               | 0.00           | 12.00         | 10.00         | 2.00           | 240.00 |
| Net single without Packaging | 0               | 0.00           | 1.22          | 1.14          | 1.07           | 1.49   |