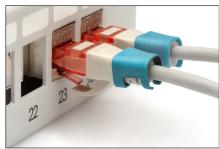

#### Color clips for RJ 45 cable color blue, 100 pcs. pack

Color-clips for patch cables simplify cable identification in networking. These boots, available in various colors, help organize cables based on their functions or destinations. This enhances efficiency, reducing the likelihood of errors during installation and maintenance. Quick troubleshooting is facilitated, as technicians can easily identify and trace specific cables. Additionally, the standardized color-coding system supports scalability, allowing for the seamless integration of new cables as networks expand. Beyond functionality, the use of color-coded boots contributes to a professional and organized

appearance in networking environments.

Color clips for patch cable offer an efficient way to manage and identify cables in networking systems. They contribute to a well-organized, and easily maintainable infrastructure.