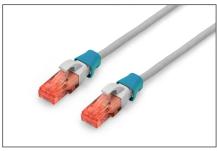

#### Color clips for RJ 45 cable color blue, 100 pcs. pack

Color-clips for patch cables simplify cable identification in networking. These boots, available in various colors, help organize cables based on their functions or destinations. This enhances efficiency, reducing the likelihood of errors during installation and maintenance. Quick troubleshooting is facilitated, as technicians can easily identify and trace specific cables. Additionally, the standardized color-coding system supports scalability, allowing for the seamless integration of new cables as networks expand. Beyond functionality, the use of color-coded boots contributes to a professional and organized

appearance in networking environments.

Color clips for patch cable offer an efficient way to manage and identify cables in networking systems. They contribute to a well-organized, and easily maintainable infrastructure.