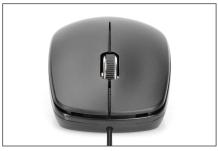

# DIGITUS USB mouse with cable, 3 buttons, 1200 dpi

DA-20160 EAN 4016032482857

### Wired USB Optical Mouse 3D, 1000 dpi, black

The optical Office Mouse was specially designed for use on PCs as well as notebooks. The optical mouse offers maximum flexibility, thanks to the 3 buttons and scroll wheel. The ergonomic design offers a high level of comfort and makes the mouse equally suitable for right- and left-handed users. The Office Mouse allows accurate control of the notebook or PC through its functions and features. The high-resolution 1200 dpi optical sensor works on almost any surface.

### Comfortable and reliable control for your workplace

- Function buttons: Left/right click, scroll wheel
- High-resolution optical sensor with 1200 dpi
- Plug & Play no additional drivers required
- Power supply: USB 2.0