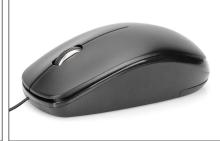

# DIGITUS USB mouse with cable, 3 buttons, 1200 dpi

DA-20160 EAN 4016032482857

### Wired USB Optical Mouse 3D, 1000 dpi, black

The optical Office Mouse was specially designed for use on PCs as well as notebooks. The optical mouse offers maximum flexibility, thanks to the 3 buttons and scroll wheel. The ergonomic design offers a high level of comfort and makes the mouse equally suitable for right- and left-handed users. The Office Mouse allows accurate control of the notebook or PC through its functions and features. The high-resolution 1200 dpi optical sensor works on almost any surface.

### Comfortable and reliable control for your workplace

- Function buttons: Left/right click, scroll wheel
- High-resolution optical sensor with 1200 dpi
- Plug & Play no additional drivers required
- Power supply: USB 2.0