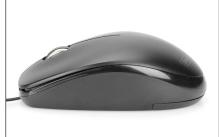

### Wired USB Optical Mouse 3D, 1000 dpi, black

The optical Office Mouse was specially designed for use on PCs as well as notebooks. The optical mouse offers maximum flexibility, thanks to the 3 buttons and scroll wheel. The ergonomic design offers a high level of comfort and makes the mouse equally suitable for right- and left-handed users. The Office Mouse allows accurate control of the notebook or PC through its functions and features. The high-resolution 1200 dpi optical sensor works on almost any surface.

### Comfortable and reliable control for your workplace

- Function buttons: Left/right click, scroll wheel
- High-resolution optical sensor with 1200 dpi
- Plug & Play no additional drivers required
- Power supply: USB 2.0