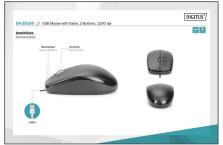

### Comfortable and reliable control for your workplace

- Function buttons: Left/right click, scroll wheel
- High-resolution optical sensor with 1200 dpi
- Plug & Play no additional drivers required
- Power supply: USB 2.0

### **Package contents**

- 1 x USB mouse with cable
- 1 x QIG

| Logistics                    |                 |                |               |               |                |        |
|------------------------------|-----------------|----------------|---------------|---------------|----------------|--------|
|                              | Number<br>(pcs) | Weight<br>(kg) | Depth<br>(cm) | Width<br>(cm) | Height<br>(cm) | cm³    |
| Packaging Unit Carton        | 40              | 4.50           | 34.00         | 28.00         | 28.00          | 26.66  |
| Packaging Unit Inside        | 1               | 0.11           | 11.00         | 18.00         | 4.00           | 792.00 |
| Packaging Unit Single        | 1               | 0.11           | 12.00         | 8.00          | 5.00           | 480.00 |
| Net single without Packaging | 0               | 0.08           | 6.20          | 11.30         | 3.80           | 266.23 |