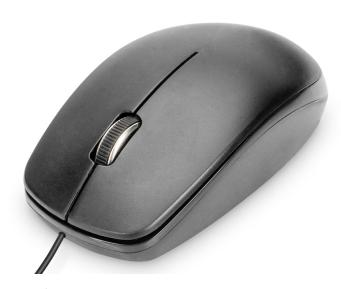

# DIGITUS USB mouse with cable, 3 buttons, 1200 dpi

DA-20160 EAN 4016032482857

### Wired USB Optical Mouse 3D, 1000 dpi, black

The optical Office Mouse was specially designed for use on PCs as well as notebooks. The optical mouse offers maximum flexibility, thanks to the 3 buttons and scroll wheel. The ergonomic design offers a high level of comfort and makes the mouse equally suitable for right- and left-handed users. The Office Mouse allows accurate control of the notebook or PC through its functions and features. The high-resolution 1200 dpi optical sensor works on almost any surface.

### Comfortable and reliable control for your workplace

- Function buttons: Left/right click, scroll wheel
- High-resolution optical sensor with 1200 dpi
- Plug & Play no additional drivers required
- Power supply: USB 2.0