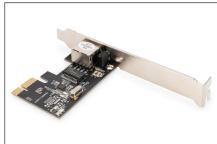

# **DIGITUS Gigabit Ethernet PCI Express Network Card**

DN-10130-1 EAN 4016032478645

### Gigabit Ethernet PCI Express Card 32-bit, low profile bracket, Realtek RTL8111H

Gigabit Ethernet PCI Express Card,32-bit, low profile bracket, Realtek

## Unprecedented speed is now available over your existing network cabling - Built to run the fastest network applications

- Compliant with 10/100/1.000 IEEE 802.3 specification
- Supports 10/100/1.000 Mbps auto negotiation
- Connection: 1x RJ45 LAN
- · Chipset: Realtek RTL8111H
- Supports Auto MDI/MDIX crossover at all speed
- Compliant with PCI Express base specification 1.1

- Single-lane (or X1) PCI Express throughput supports rates of 2.5Gbps
- Additional Low Profile Bracket to use the Card also in Thin Computers
- Operating temperature: 0 °C 55 °C
- Operating humidity: 0% 85% RH (non-condensing)
- Supports Windows 10, 8.1, 8, 7, Win-Server 2008 / 2016, Linux, VMWare, Free BSD