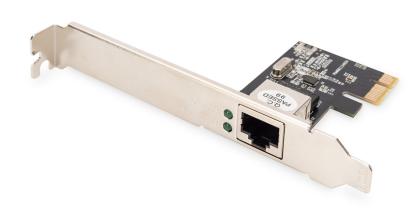

# **DIGITUS Gigabit Ethernet PCI Express Network Card**

DN-10130-1 EAN 4016032478645

### Gigabit Ethernet PCI Express Card 32-bit, low profile bracket, Realtek RTL8111H

Gigabit Ethernet PCI Express Card,32-bit, low profile bracket, Realtek

## Unprecedented speed is now available over your existing network cabling - Built to run the fastest network applications

- Compliant with 10/100/1.000 IEEE 802.3 specification
- Supports 10/100/1.000 Mbps auto negotiation
- Connection: 1x RJ45 LAN
- · Chipset: Realtek RTL8111H
- Supports Auto MDI/MDIX crossover at all speed
- Compliant with PCI Express base specification 1.1

- Single-lane (or X1) PCI Express throughput supports rates of 2.5Gbps
- Additional Low Profile Bracket to use the Card also in Thin Computers
- Operating temperature: 0 °C 55 °C
- Operating humidity: 0% 85% RH (non-condensing)
- Supports Windows 10, 8.1, 8, 7, Win-Server 2008 / 2016, Linux, VMWare, Free BSD