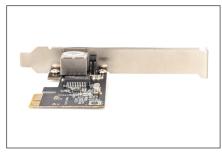

# **DIGITUS Gigabit Ethernet PCI Express Network Card**

DN-10130-1 EAN 4016032478645

### Gigabit Ethernet PCI Express Card 32-bit, low profile bracket, Realtek RTL8111H

Gigabit Ethernet PCI Express Card,32-bit, low profile bracket, Realtek

## Unprecedented speed is now available over your existing network cabling - Built to run the fastest network applications

- Compliant with 10/100/1.000 IEEE 802.3 specification
- Supports 10/100/1.000 Mbps auto negotiation
- Connection: 1x RJ45 LAN
- · Chipset: Realtek RTL8111H
- Supports Auto MDI/MDIX crossover at all speed
- Compliant with PCI Express base specification 1.1

- Single-lane (or X1) PCI Express throughput supports rates of 2.5Gbps
- Additional Low Profile Bracket to use the Card also in Thin Computers
- Operating temperature: 0 °C 55 °C
- Operating humidity: 0% 85% RH (non-condensing)
- Supports Windows 10, 8.1, 8, 7, Win-Server 2008 / 2016, Linux, VMWare, Free BSD