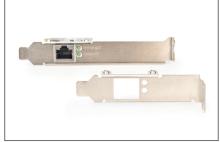

#### **Package contents**

- Gigabit Ethernet PCI Express network card
- Low profile bracket
- Quick installation guide
- Support CD-ROM

| Logistics                    |                 |                |               |               |                |        |
|------------------------------|-----------------|----------------|---------------|---------------|----------------|--------|
|                              | Number<br>(pcs) | Weight<br>(kg) | Depth<br>(cm) | Width<br>(cm) | Height<br>(cm) | cm³    |
| Packaging Unit Carton        | 40              | 6.00           | 37.00         | 42.50         | 30.50          | 0.00   |
| Packaging Unit Inside        | 1               | 0.15           | 0.00          | 0.00          | 0.00           | 0.00   |
| Packaging Unit Single        | 1               | 0.15           | 14.00         | 20.00         | 3.50           | 980.00 |
| Net single without Packaging | 0               | 36.00          | 7.60          | 12.00         | 2.20           | 200.64 |

#### More images: