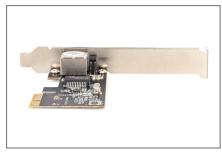

### Gigabit Ethernet PCI Express Card 32-bit, low profile bracket,Realtek RTL8111H

Gigabit Ethernet PCI Express Card,32-bit, low profile bracket, Realtek

## Unprecedented speed is now available over your existing network cabling - Built to run the fastest network applications

- Compliant with 10/100/1.000 IEEE 802.3 specification
- Supports 10/100/1.000 Mbps auto negotiation
- Connection: 1x RJ45 LAN
- · Chipset: Realtek RTL8111H
- Supports Auto MDI/MDIX crossover at all speed
- Compliant with PCI Express base specification 1.1

- Single-lane (or X1) PCI Express throughput supports rates of 2.5Gbps
- Additional Low Profile Bracket to use the Card also in Thin Computers
- Operating temperature: 0 °C 55 °C
- Operating humidity: 0% 85% RH (non-condensing)
- Supports Windows 10, 8.1, 8, 7, Win-Server2008 / 2016, Linux, VMWare, FreeBSD