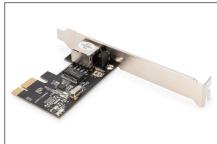

### Gigabit Ethernet PCI Express Card 32-bit, low profile bracket,Realtek RTL8111H

Gigabit Ethernet PCI Express Card,32-bit, low profile bracket, Realtek

## Unprecedented speed is now available over your existing network cabling - Built to run the fastest network applications

- Compliant with 10/100/1.000 IEEE 802.3 specification
- Supports 10/100/1.000 Mbps auto negotiation
- Connection: 1x RJ45 LAN
- · Chipset: Realtek RTL8111H
- Supports Auto MDI/MDIX crossover at all speed
- Compliant with PCI Express base specification 1.1

- Single-lane (or X1) PCI Express throughput supports rates of 2.5Gbps
- Additional Low Profile Bracket to use the Card also in Thin Computers
- Operating temperature: 0 °C 55 °C
- Operating humidity: 0% 85% RH (non-condensing)
- Supports Windows 10, 8.1, 8, 7, Win-Server2008 / 2016, Linux, VMWare, FreeBSD