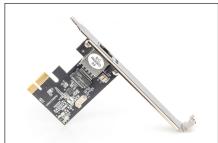

|        |
|------------------------------|-----------------|----------------|---------------|---------------|----------------|--------|
|                              | Number<br>(pcs) | Weight<br>(kg) | Depth<br>(cm) | Width<br>(cm) | Height<br>(cm) | cm³    |
| Packaging Unit Carton        | 40              | 6.00           | 37.00         | 42.50         | 30.50          | 0.00   |
| Packaging Unit Inside        | 1               | 0.15           | 0.00          | 0.00          | 0.00           | 0.00   |
| Packaging Unit Single        | 1               | 0.15           | 14.00         | 20.00         | 3.50           | 980.00 |
| Net single without Packaging | 0               | 36.00          | 7.60          | 12.00         | 2.20           | 200.64 |

#### More images:













#### Safety notes

- Switch off the computer completely and disconnect it from the power supply before installing or removing the network card.
- Static discharge can damage the product or the PC. Take measures against static discharge (ESD) when installing the product, e.g. wear an antistatic wrist strap.
- Before installation, touch the metal surface of the PC housing or another grounded object to ground any ESD charge via the housing.
- Avoid using too much force when connecting the product to the PC.
- Please ensure that any cables are connected correctly without overstretching or damaging them.
- Avoid touching the contacts of the product with your fingers to prevent corrosion or static charge.

#### EU responsible person

EU based economic operator ensuring the product compli