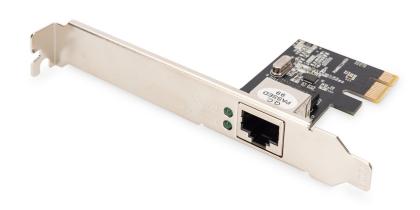

# **DIGITUS Gigabit Ethernet PCI Express Network Card**

DN-10130-1 EAN 4016032478645

### Gigabit Ethernet PCI Express Card 32-bit, low profile bracket,Realtek RTL8111H

Gigabit Ethernet PCI Express Card,32-bit, low profile bracket, Realtek

## Unprecedented speed is now available over your existing network cabling - Built to run the fastest network applications

- Compliant with 10/100/1.000 IEEE 802.3 specification
- Supports 10/100/1.000 Mbps auto negotiation
- Connection: 1x RJ45 LAN
- · Chipset: Realtek RTL8111H
- Supports Auto MDI/MDIX crossover at all speed
- Compliant with PCI Express base specification 1.1

- Single-lane (or X1) PCI Express throughput supports rates of 2.5Gbps
- Additional Low Profile Bracket to use the Card also in Thin Computers
- Operating temperature: 0 °C 55 °C
- Operating humidity: 0% 85% RH (non-condensing)
- Supports Windows 10, 8.1, 8, 7, Win-Server2008 / 2016, Linux, VMWare, FreeBSD