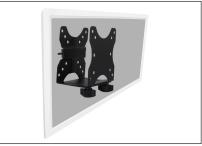

## Multifunctional Mini Desktop PC Holder For Desktop,clamp or between VESA mount

With this thin client PC adapter you can mount your PC behind your monitor using the VESA holes and additionally still use any VESA monitor mount thanks to the hole pattern in the adapter. Other mounting options include clamping it to your monitor mount, or installing it on the underside of your desktop. With the included pads and the strap you are able to perfectly adjust the adapter for your needs.

## Elegantly hide your mini Desktop PC behind your monitor and still beeing able to use a monitor mount

- Maximum load 5kg
- For mini desktop PC between 17-70mm thickness
- VESA pattern 75x75, 100x100
- Dimensions: 14,9 x 8,5 x 11,8cm
- Weight: 0,66kg