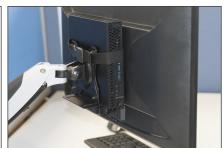

## Multifunctional Mini Desktop PC Holder For Desktop,clamp or between VESA mount

With this thin client PC adapter you can mount your PC behind your monitor using the VESA holes and additionally still use any VESA monitor mount thanks to the hole pattern in the adapter. Other mounting options include clamping it to your monitor mount, or installing it on the underside of your desktop. With the included pads and the strap you are able to perfectly adjust the adapter for your needs.

## Elegantly hide your mini Desktop PC behind your monitor and still beeing able to use a monitor mount

- Maximum load 5kg
- For mini desktop PC between 17-70mm thickness
- VESA pattern 75x75, 100x100
- Dimensions: 14,9 x 8,5 x 11,8cm
- Weight: 0,66kg