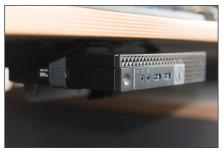

## Multifunctional Mini Desktop PC Holder For Desktop,clamp or between VESA mount

With this thin client PC adapter you can mount your PC behind your monitor using the VESA holes and additionally still use any VESA monitor mount thanks to the hole pattern in the adapter. Other mounting options include clamping it to your monitor mount, or installing it on the underside of your desktop. With the included pads and the strap you are able to perfectly adjust the adapter for your needs.

## Elegantly hide your mini Desktop PC behind your monitor and still beeing able to use a monitor mount

- Maximum load 5kg
- For mini desktop PC between 17-70mm thickness
- VESA pattern 75x75, 100x100
- Dimensions: 14,9 x 8,5 x 11,8cm
- Weight: 0,66kg