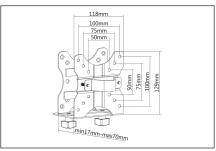

## Elegantly hide your mini Desktop PC behind your monitor and still beeing able to use a monitor mount

- Maximum load 5kg
- For mini desktop PC between 17-70mm thickness
- VESA pattern 75x75, 100x100
- Dimensions: 14,9 x 8,5 x 11,8cm
- Weight: 0,66kg