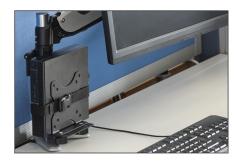

## Multifunctional Mini Desktop PC Holder For Desktop,clamp or between VESA mount

With this thin client PC adapter you can mount your PC behind your monitor using the VESA holes and additionally still use any VESA monitor mount thanks to the hole pattern in the adapter. Other mounting options include clamping it to your monitor mount, or installing it on the underside of your desktop. With the included pads and the strap you are able to perfectly adjust the adapter for your needs.

## Elegantly hide your mini Desktop PC behind your monitor and still beeing able to use a monitor mount

- Maximum load 5kg
- For mini desktop PC between 17-70mm thickness
- VESA pattern 75x75, 100x100
- Dimensions: 14,9 x 8,5 x 11,8cm
- Weight: 0,66kg