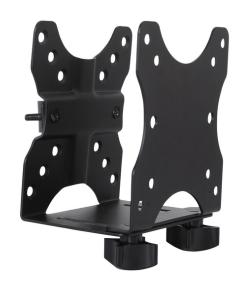

## Multifunctional Mini Desktop PC Holder For Desktop,clamp or between VESA mount

With this thin client PC adapter you can mount your PC behind your monitor using the VESA holes and additionally still use any VESA monitor mount thanks to the hole pattern in the adapter. Other mounting options include clamping it to your monitor mount, or installing it on the underside of your desktop. With the included pads and the strap you are able to perfectly adjust the adapter for your needs.

## Elegantly hide your mini Desktop PC behind your monitor and still beeing able to use a monitor mount

- Maximum load 5kg
- For mini desktop PC between 17-70mm thickness
- VESA pattern 75x75, 100x100
- Dimensions: 14,9 x 8,5 x 11,8cm
- Weight: 0,66kg

## **Package contents**

- Mini Desktop PC Holder
- Screws and clamp adapter
- Installation manual

| Logistics                    |                 |                |               |               |                |           |
|------------------------------|-----------------|----------------|---------------|---------------|----------------|-----------|
|                              | Number<br>(pcs) | Weight<br>(kg) | Depth<br>(cm) | Width<br>(cm) | Height<br>(cm) | cm³       |
| Packaging Unit Carton        | 12              | 9.70           | 37.00         | 28.00         | 30.50          | 31,598.00 |
| Packaging Unit Inside        | 1               | 0.81           | 17.50         | 9.50          | 13.00          | 0.00      |
| Packaging Unit Single        | 1               | 0.81           | 17.50         | 9.50          | 13.00          | 0.00      |
| Net single without Packaging | 0               | 0.66           | 14.90         | 8.50          | 11.80          | 0.00      |