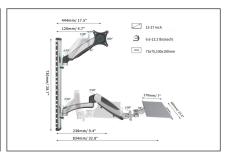

# Universal mount with flexible height adjustment for mounting monitors and keyboards to the wall

· Integrated cable routing

- Suitable for standard VESA mounting patterns of 75 x 75 and 100
  x 100 mm
- Max. load bearing capacity: 6 kg per arm
- Weight: 4.2 kg
- Dimensions: 700 x 700 x 520 mm