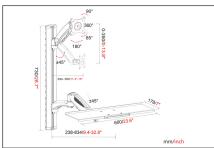

# Universal mount with flexible height adjustment for mounting monitors and keyboards to the wall

· Integrated cable routing

- Suitable for standard VESA mounting patterns of 75 x 75 and 100
  x 100 mm
- Max. load bearing capacity: 6 kg per arm
- Weight: 4.2 kg
- Dimensions: 700 x 700 x 520 mm