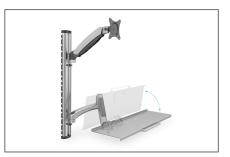

# Monitor & Keyboard mount for LCD/LED up to 69cm (27") flexible gas spring mount heigth

Universal wall mount with flexible working height adjustment for mounting monitors and keyboards. Set up a workspace that people of various different heights can use – you can easily adjust the working height with just two quick motions. Simply note the VESA size and the weight of your monitor in order to select a suitable mount.