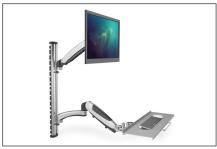

# Monitor & Keyboard mount for LCD/LED up to 69cm (27") flexible gas spring mount heigth

Universal wall mount with flexible working height adjustment for mounting monitors and keyboards. Set up a workspace that people of various different heights can use – you can easily adjust the working height with just two quick motions. Simply note the VESA size and the weight of your monitor in order to select a suitable mount.

# Universal mount with flexible height adjustment for mounting monitors and keyboards to the wall

· Integrated cable routing

- Suitable for standard VESA mounting patterns of 75 x 75 and 100
  x 100 mm
- Max. load bearing capacity: 6 kg per arm
- Weight: 4.2 kg
- Dimensions: 700 x 700 x 520 mm