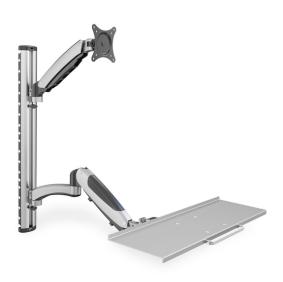

# Monitor & Keyboard mount for LCD/LED up to 69cm (27") flexible gas spring mount heigth

Universal wall mount with flexible working height adjustment for mounting monitors and keyboards. Set up a workspace that people of various different heights can use – you can easily adjust the working height with just two quick motions. Simply note the VESA size and the weight of your monitor in order to select a suitable mount.

# Universal mount with flexible height adjustment for mounting monitors and keyboards to the wall

· Integrated cable routing

- Suitable for standard VESA mounting patterns of 75 x 75 and 100
  x 100 mm
- Max. load bearing capacity: 6 kg per arm
- Weight: 4.2 kg
- Dimensions: 700 x 700 x 520 mm