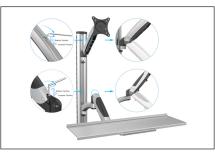

# Universal mount with flexible height adjustment for mounting monitors and keyboards to the wall

· Integrated cable routing

- Suitable for standard VESA mounting patterns of 75 x 75 and 100
  x 100 mm
- Max. load bearing capacity: 6 kg per arm
- Weight: 4.2 kg
- Dimensions: 700 x 700 x 520 mm