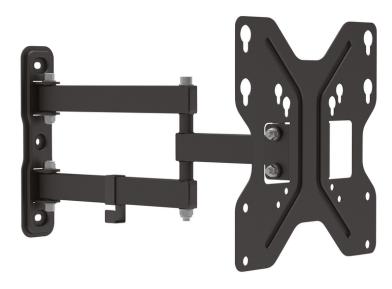

## 3D Universal TV/Monitor Mount up to 107cm (42") 15ø Tilt, 180ø Swivel, max 30kg, VESA max 200x200

Universal wall mount for flexibly aligning the monitor according to your viewing position with three adjustable levels. The universal wall mount allows you to install LED and LCD monitors and TVs of all brands, in sizes up to 107 cm. Simply note the VESA size and the weight of your monitor in order to select an appropriate wall mount.

# Universal wall mount with adjustment options in all three dimensions

- Suitable for standard VESA mounting patterns of 75 x 75, 100 x 100, 200 x 100, and 200 x 200 mm.
- For mounting devices with a screen diagonal of 48 cm (19") to 107 cm (42") to the wall
- Max. load bearing capacity: 30 kg
- Weight: 1.7 kg