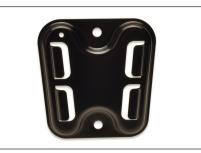

#### Brings viewing comfort to your living room

- Suitable for standard VESA mounting patterns of 75 x 75 and 100 x
  100 mm
- Max. load bearing capacity: 15 kg
- Weight: 0.8 kg

• Dimensions: 112 x 112 x 80 mm

#### **Attributes**

- Broj monitora: 1
- Način ugradnje: Ugradnja na zidu
- Težina monitora (maks.): 15 kg
- Veličine monitora: do 32"
- VESA nosač: 75x75 mm, 100x100 mm