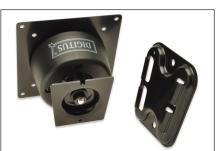

### Package contents

- Monitor wall mount
- Screws for mounting the monitor
- Manual

| Logistics                    |                 |                |               |               |                |      |
|------------------------------|-----------------|----------------|---------------|---------------|----------------|------|
|                              | Number<br>(pcs) | Weight<br>(kg) | Depth<br>(cm) | Width<br>(cm) | Height<br>(cm) | cm³  |
| Packaging Unit Carton        | 20              | 14.00          | 63.50         | 26.50         | 23.00          | 0.00 |
| Packaging Unit Inside        | 1               | 0.70           | 12.00         | 12.50         | 10.00          | 1.50 |
| Packaging Unit Single        | 1               | 0.70           | 12.00         | 12.50         | 10.00          | 1.50 |
| Net single without Packaging | 0               | 0.55           | 11.20         | 11.20         | 8.00           | 0.00 |