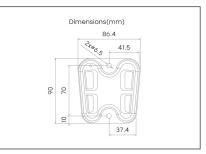

#### Brings viewing comfort to your living room

- Suitable for standard VESA mounting patterns of 75 x 75 and 100 x
  100 mm
- Max. load bearing capacity: 15 kg
- Weight: 0.8 kg

• Dimensions: 112 x 112 x 80 mm

#### **Attributes**

- Broj monitora: 1
- Način ugradnje: Ugradnja na zidu
- Težina monitora (maks.): 15 kg
- Veličine monitora: do 32"
- VESA nosač: 75x75 mm, 100x100 mm