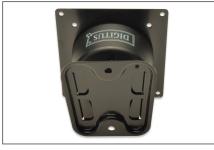

## Monitor Arm, wall mount, 45° swivel, 360° Rotation Arm Length 80mm,max load 15kg

Universal monitor wall mount for mounting your LED or LCD monitor to the wall with swivel and rotation adjustment. The monitor mount allows you to install LED and LCD monitors of all brands. Simply note the VESA size and the weight of your monitor in order to select an appropriate mount.

#### Brings viewing comfort to your living room

- Suitable for standard VESA mounting patterns of 75 x 75 and 100 x
  100 mm
- Max. load bearing capacity: 15 kg
- Weight: 0.8 kg

• Dimensions: 112 x 112 x 80 mm