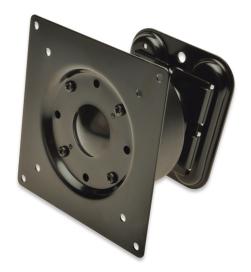

## Monitor Arm, wall mount, 45° swivel, 360° Rotation Arm Length 80mm,max load 15kg

Universal monitor wall mount for mounting your LED or LCD monitor to the wall with swivel and rotation adjustment. The monitor mount allows you to install LED and LCD monitors of all brands. Simply note the VESA size and the weight of your monitor in order to select an appropriate mount.

#### Brings viewing comfort to your living room

- Suitable for standard VESA mounting patterns of 75 x 75 and 100 x
  100 mm
- Max. load bearing capacity: 15 kg
- Weight: 0.8 kg

• Dimensions: 112 x 112 x 80 mm