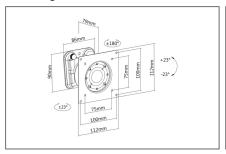

## Monitor Arm, wall mount, 45° swivel, 360° Rotation Arm Length 80mm,max load 15kg

Universal monitor wall mount for mounting your LED or LCD monitor to the wall with swivel and rotation adjustment. The monitor mount allows you to install LED and LCD monitors of all brands. Simply note the VESA size and the weight of your monitor in order to select an appropriate mount.

#### Brings viewing comfort to your living room

- Suitable for standard VESA mounting patterns of 75 x 75 and 100 x
  100 mm
- Max. load bearing capacity: 15 kg
- Weight: 0.8 kg

• Dimensions: 112 x 112 x 80 mm