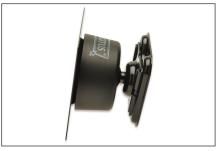

## Monitor Arm, wall mount, 45° swivel, 360° Rotation Arm Length 80mm,max load 15kg

Universal monitor wall mount for mounting your LED or LCD monitor to the wall with swivel and rotation adjustment. The monitor mount allows you to install LED and LCD monitors of all brands. Simply note the VESA size and the weight of your monitor in order to select an appropriate mount.

#### Brings viewing comfort to your living room

- Suitable for standard VESA mounting patterns of 75 x 75 and 100 x
  100 mm
- Max. load bearing capacity: 15 kg
- Weight: 0.8 kg

• Dimensions: 112 x 112 x 80 mm