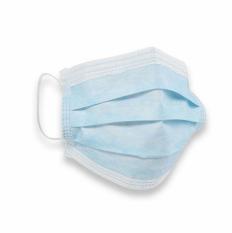

## face mask, 50 pack

Single-use hygiene masks made of three-layer non-woven fabric with elastic ear loops. The hygiene masks are suitable for civilian use to protect against droplets, splashes and coarse particles and thus reduce the risk of infection. 3-layer non-woven fabric, hygiene mask with elastic ear loopsfor single use only, colour: blue, 1 piece (pcs.) = 1 box of 50 hygiene masks.Put on hygiene mask correctly:Wash your hands thoroughly with soap and water or use a hand disinfectant before each use of a hygiene mask. Put on the hygiene mask carefully. The hygiene mask should fit snugly against your face. The mouth and