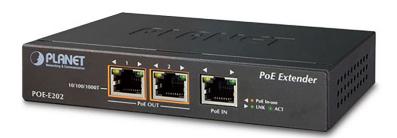

## Planet 1-Port 802.3at PoE+ to 2-Port 802.3af/at Gigabit PoE Extender

POE-E202 EAN 4711605282055

## Planet PoE+ Repeater, 802.3at High Power, Gigabit, 1 to 2 Ports Gigabit PoE Extender, up to 100m

Repeater for 802.3at High Power over Ethernet installations to extend the transmission of data as well as electricity by 100 meters (to a total of 200m). 1 port input, 2 ports output. Easy Plug & Play installation. Compatible with 802.3af.