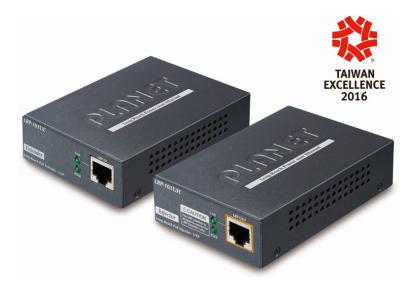

## Planet 1-Port Long Reach PoE over UTP Extender Kit (LRP-101UH + LRP-101UE)

LRP-101U-KIT EAN 4711605280990

## Planet Long Reach PoE Extender Kit, UTP, up to 500 Meter, up to 94 Mbps $\,$

Consisting of LRP-101UH and LRP-101UE. This Long Rach PoE kit makes it possible to transmit Ethernet data and power over more than 100 meters. With a Cat. 5 (or higher) patch cable up to 500 meters can be achieved (with max. 18 Watt and 30 Mbps) as well as over 2-wire cable also up to 500 meters (with max. 5.7 watts and 30 Mbps). The speed and the available power decreases with increasing distance (see

datasheet) and depends on the input. Powered via 802.3af/at POE (RJ45 input, 48-56V DC) or optionally via DC connector (Input: 48-56V DC), output RJ45. Dimensions per unit  $94 \times 70 \times 26$  mm, weight 193 resp. 190 grams.