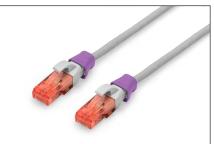

## Color clips for RJ45 plugs color violet, 100 pcs. pack

Color-clips for patch cables simplify cable identification in networking. These boots, available in various colors, help organize cables based on their functions or destinations. This enhances efficiency, reducing the likelihood of errors during installation and maintenance. Quick troubleshooting is facilitated, as technicians can easily identify and trace specific cables. Additionally, the standardized color-coding system supports scalability, allowing for the seamless integration of new cables as networks expand. Beyond functionality, the use of color-coded boots contributes to a professional and organized

- Color: Violet
- AWG 24/7 27/7
- Compatibility: CAT 5e CAT 6A patch cables
- Material: PVC
- RJ45 boot
- 100 pcs. Violet color

| Logistics                    |                 |                |               |               |                |           |
|------------------------------|-----------------|----------------|---------------|---------------|----------------|-----------|
|                              | Number<br>(pcs) | Weight<br>(kg) | Depth<br>(cm) | Width<br>(cm) | Height<br>(cm) | cm³       |
| Packaging Unit Carton        | 100             | 3.00           | 24.00         | 30.00         | 36.00          | 25,920.00 |
| Packaging Unit Inside        | 1               | 0.03           | 12.00         | 10.00         | 2.00           | 240.00    |
| Packaging Unit Single        | 1               | 0.03           | 12.00         | 10.00         | 2.00           | 240.00    |
| Net single without Packaging | 0               | 0.00           | 1.22          | 1.14          | 1.07           | 1.49      |