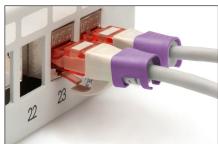

## Color clips for RJ45 plugs color violet, 100 pcs. pack

Color-clips for patch cables simplify cable identification in networking. These boots, available in various colors, help organize cables based on their functions or destinations. This enhances efficiency, reducing the likelihood of errors during installation and maintenance. Quick troubleshooting is facilitated, as technicians can easily identify and trace specific cables. Additionally, the standardized color-coding system supports scalability, allowing for the seamless integration of new cables as networks expand. Beyond functionality, the use of color-coded boots contributes to a professional and organized

appearance in networking environments.

Color clips for patch cable offer an efficient way to manage and identify cables in networking systems. They contribute to a well-organized, and easily maintainable infrastructure.