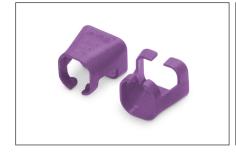

## Color clips for RJ45 plugs color violet, 100 pcs. pack

Color-clips for patch cables simplify cable identification in networking. These boots, available in various colors, help organize cables based on their functions or destinations. This enhances efficiency, reducing the likelihood of errors during installation and maintenance. Quick troubleshooting is facilitated, as technicians can easily identify and trace specific cables. Additionally, the standardized color-coding system supports scalability, allowing for the seamless integration of new cables as networks expand. Beyond functionality, the use of color-coded boots contributes to a professional and organized

- Color: Violet
- AWG 24/7 27/7
- Compatibility: CAT 5e CAT 6A patch cables
- Material: PVC
- RJ45 boot
- 100 pcs. Violet color

| Logistics                    |                 |                |               |               |                |           |
|------------------------------|-----------------|----------------|---------------|---------------|----------------|-----------|
|                              | Number<br>(pcs) | Weight<br>(kg) | Depth<br>(cm) | Width<br>(cm) | Height<br>(cm) | cm³       |
| Packaging Unit Carton        | 100             | 3.00           | 24.00         | 30.00         | 36.00          | 25,920.00 |
| Packaging Unit Inside        | 1               | 0.03           | 12.00         | 10.00         | 2.00           | 240.00    |
| Packaging Unit Single        | 1               | 0.03           | 12.00         | 10.00         | 2.00           | 240.00    |
| Net single without Packaging | 0               | 0.00           | 1.22          | 1.14          | 1.07           | 1.49      |