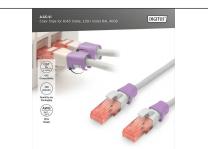

## Color clips for RJ45 plugs color violet, 100 pcs. pack

Color-clips for patch cables simplify cable identification in networking. These boots, available in various colors, help organize cables based on their functions or destinations. This enhances efficiency, reducing the likelihood of errors during installation and maintenance. Quick troubleshooting is facilitated, as technicians can easily identify and trace specific cables. Additionally, the standardized color-coding system supports scalability, allowing for the seamless integration of new cables as networks expand. Beyond functionality, the use of color-coded boots contributes to a professional and organized

appearance in networking environments.

Color clips for patch cable offer an efficient way to manage and identify cables in networking systems. They contribute to a well-organized, and easily maintainable infrastructure.