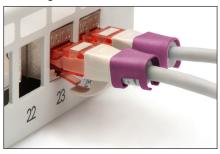

## Color clips for RJ45 Plugs color magenta, 100 pcs. pack

Color-clips for patch cables simplify cable identification in networking. These boots, available in various colors, help organize cables based on their functions or destinations. This enhances efficiency, reducing the likelihood of errors during installation and maintenance. Quick troubleshooting is facilitated, as technicians can easily identify and trace specific cables. Additionally, the standardized color-coding system supports scalability, allowing for the seamless integration of new cables as networks expand. Beyond functionality, the use of color-coded boots contributes to a professional and organized

appearance in networking environments.

Color clips for patch cable offer an efficient way to manage and identify cables in networking systems. They contribute to a well-organized, and easily maintainable infrastructure.