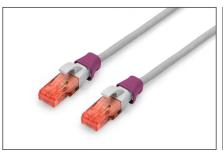

## Color clips for RJ45 Plugs color magenta, 100 pcs. pack

Color-clips for patch cables simplify cable identification in networking. These boots, available in various colors, help organize cables based on their functions or destinations. This enhances efficiency, reducing the likelihood of errors during installation and maintenance. Quick troubleshooting is facilitated, as technicians can easily identify and trace specific cables. Additionally, the standardized color-coding system supports scalability, allowing for the seamless integration of new cables as networks expand. Beyond functionality, the use of color-coded boots contributes to a professional and organized

appearance in networking environments.

Color clips for patch cable offer an efficient way to manage and identify cables in networking systems. They contribute to a well-organized, and easily maintainable infrastructure.