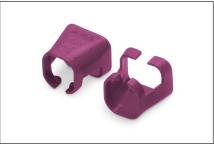

- · Color: Magenta
- AWG 24/7 27/7
- Compatibility: CAT 5e CAT 6A patch cables
- Material: PVC
- RJ45 boot
- 100 pcs. Magenta color

| Logistics                    |                 |                |               |               |                |           |
|------------------------------|-----------------|----------------|---------------|---------------|----------------|-----------|
|                              | Number<br>(pcs) | Weight<br>(kg) | Depth<br>(cm) | Width<br>(cm) | Height<br>(cm) | cm³       |
| Packaging Unit Carton        | 100             | 3.00           | 24.00         | 30.00         | 36.00          | 25,920.00 |
| Packaging Unit Inside        | 1               | 0.03           | 12.00         | 10.00         | 2.00           | 240.00    |
| Packaging Unit Single        | 1               | 0.03           | 12.00         | 10.00         | 2.00           | 240.00    |
| Net single without Packaging | 0               | 0.00           | 1.22          | 1.14          | 1.07           | 1.49      |