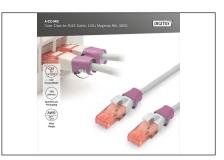

## Color clips for RJ45 Plugs color magenta, 100 pcs. pack

Color-clips for patch cables simplify cable identification in networking. These boots, available in various colors, help organize cables based on their functions or destinations. This enhances efficiency, reducing the likelihood of errors during installation and maintenance. Quick troubleshooting is facilitated, as technicians can easily identify and trace specific cables. Additionally, the standardized color-coding system supports scalability, allowing for the seamless integration of new cables as networks expand. Beyond functionality, the use of color-coded boots contributes to a professional and organized

appearance in networking environments.

Color clips for patch cable offer an efficient way to manage and identify cables in networking systems. They contribute to a well-organized, and easily maintainable infrastructure.