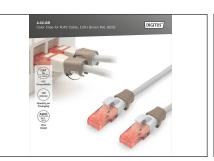

## Color clips for RJ45 plugs color brown, 100 pcs. pack

Color-clips for patch cables simplify cable identification in networking. These boots, available in various colors, help organize cables based on their functions or destinations. This enhances efficiency, reducing the likelihood of errors during installation and maintenance. Quick troubleshooting is facilitated, as technicians can easily identify and trace specific cables. Additionally, the standardized color-coding system supports scalability, allowing for the seamless integration of new cables as networks expand. Beyond functionality, the use of color-coded boots contributes to a professional and organized

appearance in networking environments.

Color clips for patch cable offer an efficient way to manage and identify cables in networking systems. They contribute to a well-organized, and easily maintainable infrastructure.