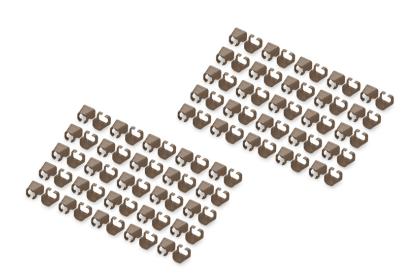

## Color clips for RJ45 plugs color brown, 100 pcs. pack

Color-clips for patch cables simplify cable identification in networking. These boots, available in various colors, help organize cables based on their functions or destinations. This enhances efficiency, reducing the likelihood of errors during installation and maintenance. Quick troubleshooting is facilitated, as technicians can easily identify and trace specific cables. Additionally, the standardized color-coding system supports scalability, allowing for the seamless integration of new cables as networks expand. Beyond functionality, the use of color-coded boots contributes to a professional and organized

- Color: Brown
- AWG 24/7 27/7
- Compatibility: CAT 5e CAT 6A patch cables
- Material: PVC
- · RJ45 boot
- 100 pcs. Brown color

| Logistics                    |                 |                |               |               |                |           |
|------------------------------|-----------------|----------------|---------------|---------------|----------------|-----------|
|                              | Number<br>(pcs) | Weight<br>(kg) | Depth<br>(cm) | Width<br>(cm) | Height<br>(cm) | cm³       |
| Packaging Unit Carton        | 100             | 3.00           | 24.00         | 30.00         | 36.00          | 25,920.00 |
| Packaging Unit Inside        | 1               | 0.03           | 12.00         | 10.00         | 2.00           | 240.00    |
| Packaging Unit Single        | 1               | 0.03           | 12.00         | 10.00         | 2.00           | 240.00    |
| Net single without Packaging | 0               | 0.00           | 1.22          | 1.14          | 1.07           | 1.49      |