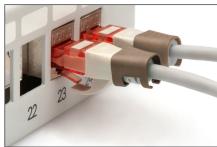

## Color clips for RJ45 plugs color brown, 100 pcs. pack

Color-clips for patch cables simplify cable identification in networking. These boots, available in various colors, help organize cables based on their functions or destinations. This enhances efficiency, reducing the likelihood of errors during installation and maintenance. Quick troubleshooting is facilitated, as technicians can easily identify and trace specific cables. Additionally, the standardized color-coding system supports scalability, allowing for the seamless integration of new cables as networks expand. Beyond functionality, the use of color-coded boots contributes to a professional and organized

appearance in networking environments.

Color clips for patch cable offer an efficient way to manage and identify cables in networking systems. They contribute to a well-organized, and easily maintainable infrastructure.