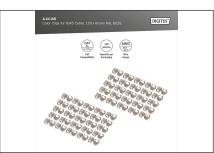

- Color: Brown
- AWG 24/7 27/7
- Compatibility: CAT 5e CAT 6A patch cables
- Material: PVC
- · RJ45 boot
- 100 pcs. Brown color

| Logistics                    |                 |                |               |               |                |           |
|------------------------------|-----------------|----------------|---------------|---------------|----------------|-----------|
|                              | Number<br>(pcs) | Weight<br>(kg) | Depth<br>(cm) | Width<br>(cm) | Height<br>(cm) | cm³       |
| Packaging Unit Carton        | 100             | 3.00           | 24.00         | 30.00         | 36.00          | 25,920.00 |
| Packaging Unit Inside        | 1               | 0.03           | 12.00         | 10.00         | 2.00           | 240.00    |
| Packaging Unit Single        | 1               | 0.03           | 12.00         | 10.00         | 2.00           | 240.00    |
| Net single without Packaging | 0               | 0.00           | 1.22          | 1.14          | 1.07           | 1.49      |