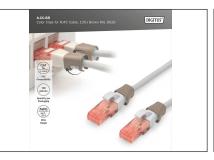

## Color clips for RJ45 plugs color brown, 100 pcs. pack

Color-clips for patch cables simplify cable identification in networking. These boots, available in various colors, help organize cables based on their functions or destinations. This enhances efficiency, reducing the likelihood of errors during installation and maintenance. Quick troubleshooting is facilitated, as technicians can easily identify and trace specific cables. Additionally, the standardized color-coding system supports scalability, allowing for the seamless integration of new cables as networks expand. Beyond functionality, the use of color-coded boots contributes to a professional and organized

appearance in networking environments.

Color clips for patch cable offer an efficient way to manage and identify cables in networking systems. They contribute to a well-organized, and easily maintainable infrastructure.