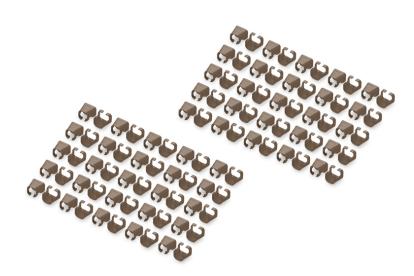

## Color clips for RJ45 plugs color brown, 100 pcs. pack

Color-clips for patch cables simplify cable identification in networking. These boots, available in various colors, help organize cables based on their functions or destinations. This enhances efficiency, reducing the likelihood of errors during installation and maintenance. Quick troubleshooting is facilitated, as technicians can easily identify and trace specific cables. Additionally, the standardized color-coding system supports scalability, allowing for the seamless integration of new cables as networks expand. Beyond functionality, the use of color-coded boots contributes to a professional and organized

appearance in networking environments.

Color clips for patch cable offer an efficient way to manage and identify cables in networking systems. They contribute to a well-organized, and easily maintainable infrastructure.

- Color: Brown
- AWG 24/7 27/7
- Compatibility: CAT 5e CAT 6A patch cables
- Material: PVC
- · RJ45 boot
- 100 pcs. Brown color

| Logistics                    |                 |                |               |               |                |           |
|------------------------------|-----------------|----------------|---------------|---------------|----------------|-----------|
|                              | Number<br>(pcs) | Weight<br>(kg) | Depth<br>(cm) | Width<br>(cm) | Height<br>(cm) | cm³       |
| Packaging Unit Carton        | 100             | 3.00           | 24.00         | 30.00         | 36.00          | 25,920.00 |
| Packaging Unit Inside        | 1               | 0.03           | 12.00         | 10.00         | 2.00           | 240.00    |
| Packaging Unit Single        | 1               | 0.03           | 12.00         | 10.00         | 2.00           | 240.00    |
| Net single without Packaging | 0               | 0.00           | 1.22          | 1.14          | 1.07           | 1.49      |