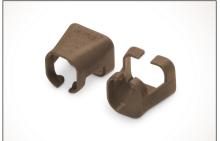

## Color clips for RJ45 plugs color brown, 100 pcs. pack

Color-clips for patch cables simplify cable identification in networking. These boots, available in various colors, help organize cables based on their functions or destinations. This enhances efficiency, reducing the likelihood of errors during installation and maintenance. Quick troubleshooting is facilitated, as technicians can easily identify and trace specific cables. Additionally, the standardized color-coding system supports scalability, allowing for the seamless integration of new cables as networks expand. Beyond functionality, the use of color-coded boots contributes to a professional and organized

- Color: Brown
- AWG 24/7 27/7
- Compatibility: CAT 5e CAT 6A patch cables
- Material: PVC
- · RJ45 boot
- 100 pcs. Brown color

| Logistics                    |                 |                |               |               |                |           |
|------------------------------|-----------------|----------------|---------------|---------------|----------------|-----------|
|                              | Number<br>(pcs) | Weight<br>(kg) | Depth<br>(cm) | Width<br>(cm) | Height<br>(cm) | cm³       |
| Packaging Unit Carton        | 100             | 3.00           | 24.00         | 30.00         | 36.00          | 25,920.00 |
| Packaging Unit Inside        | 1               | 0.03           | 12.00         | 10.00         | 2.00           | 240.00    |
| Packaging Unit Single        | 1               | 0.03           | 12.00         | 10.00         | 2.00           | 240.00    |
| Net single without Packaging | 0               | 0.00           | 1.22          | 1.14          | 1.07           | 1.49      |