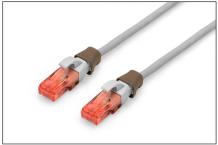

## Color clips for RJ45 plugs color brown, 100 pcs. pack

Color-clips for patch cables simplify cable identification in networking. These boots, available in various colors, help organize cables based on their functions or destinations. This enhances efficiency, reducing the likelihood of errors during installation and maintenance. Quick troubleshooting is facilitated, as technicians can easily identify and trace specific cables. Additionally, the standardized color-coding system supports scalability, allowing for the seamless integration of new cables as networks expand. Beyond functionality, the use of color-coded boots contributes to a professional and organized

appearance in networking environments.

Color clips for patch cable offer an efficient way to manage and identify cables in networking systems. They contribute to a well-organized, and easily maintainable infrastructure.