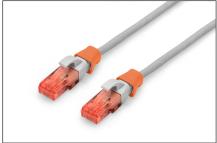

## Color clips for RJ45 plugs color orange, 100 pcs. pack

Color-clips for patch cables simplify cable identification in networking. These boots, available in various colors, help organize cables based on their functions or destinations. This enhances efficiency, reducing the likelihood of errors during installation and maintenance. Quick troubleshooting is facilitated, as technicians can easily identify and trace specific cables. Additionally, the standardized color-coding system supports scalability, allowing for the seamless integration of new cables as networks expand. Beyond functionality, the use of color-coded boots contributes to a professional and organized

appearance in networking environments.

Color clips for patch cable offer an efficient way to manage and identify cables in networking systems. They contribute to a well-organized, and easily maintainable infrastructure.