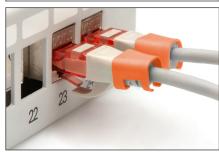

## Color clips for RJ45 plugs color orange, 100 pcs. pack

Color-clips for patch cables simplify cable identification in networking. These boots, available in various colors, help organize cables based on their functions or destinations. This enhances efficiency, reducing the likelihood of errors during installation and maintenance. Quick troubleshooting is facilitated, as technicians can easily identify and trace specific cables. Additionally, the standardized color-coding system supports scalability, allowing for the seamless integration of new cables as networks expand. Beyond functionality, the use of color-coded boots contributes to a professional and organized

appearance in networking environments.

Color clips for patch cable offer an efficient way to manage and identify cables in networking systems. They contribute to a well-organized, and easily maintainable infrastructure.