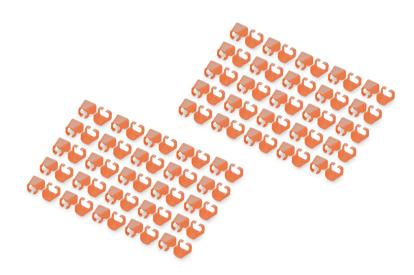

## Color clips for RJ45 plugs color orange, 100 pcs. pack

Color-clips for patch cables simplify cable identification in networking. These boots, available in various colors, help organize cables based on their functions or destinations. This enhances efficiency, reducing the likelihood of errors during installation and maintenance. Quick troubleshooting is facilitated, as technicians can easily identify and trace specific cables. Additionally, the standardized color-coding system supports scalability, allowing for the seamless integration of new cables as networks expand. Beyond functionality, the use of color-coded boots contributes to a professional and organized