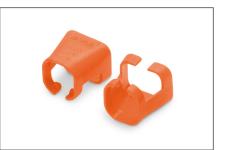

## Color clips for RJ45 plugs color orange, 100 pcs. pack

Color-clips for patch cables simplify cable identification in networking. These boots, available in various colors, help organize cables based on their functions or destinations. This enhances efficiency, reducing the likelihood of errors during installation and maintenance. Quick troubleshooting is facilitated, as technicians can easily identify and trace specific cables. Additionally, the standardized color-coding system supports scalability, allowing for the seamless integration of new cables as networks expand. Beyond functionality, the use of color-coded boots contributes to a professional and organized

- · Color: Orange
- AWG 24/7 27/7
- Compatibility: CAT 5e CAT 6A patch cables
- Material: PVC
- RJ45 boot
- 100 pcs. Orange color

| Logistics                    |                 |                |               |               |                |           |
|------------------------------|-----------------|----------------|---------------|---------------|----------------|-----------|
|                              | Number<br>(pcs) | Weight<br>(kg) | Depth<br>(cm) | Width<br>(cm) | Height<br>(cm) | cm³       |
| Packaging Unit Carton        | 100             | 3.00           | 24.00         | 30.00         | 36.00          | 25,920.00 |
| Packaging Unit Inside        | 1               | 0.03           | 12.00         | 10.00         | 2.00           | 240.00    |
| Packaging Unit Single        | 1               | 0.03           | 12.00         | 10.00         | 2.00           | 240.00    |
| Net single without Packaging | 0               | 0.00           | 1.22          | 1.14          | 1.07           | 1.49      |