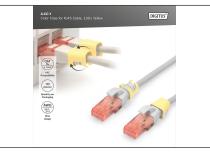

## Color clips for RJ 45 cable color yellow, 100 pcs. pack

Color-clips for patch cables simplify cable identification in networking. These boots, available in various colors, help organize cables based on their functions or destinations. This enhances efficiency, reducing the likelihood of errors during installation and maintenance. Quick troubleshooting is facilitated, as technicians can easily identify and trace specific cables. Additionally, the standardized color-coding system supports scalability, allowing for the seamless integration of new cables as networks expand. Beyond functionality, the use of color-coded boots contributes to a professional and organized

appearance in networking environments.

Color clips for patch cable offer an efficient way to manage and identify cables in networking systems. They contribute to a well-organized, and easily maintainable infrastructure.