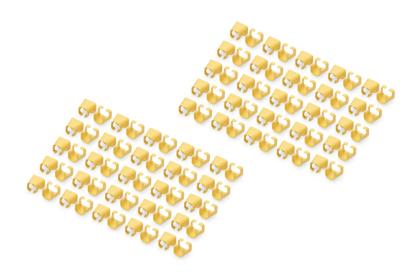

## Color clips for RJ 45 cable color yellow, 100 pcs. pack

Color-clips for patch cables simplify cable identification in networking. These boots, available in various colors, help organize cables based on their functions or destinations. This enhances efficiency, reducing the likelihood of errors during installation and maintenance. Quick troubleshooting is facilitated, as technicians can easily identify and trace specific cables. Additionally, the standardized color-coding system supports scalability, allowing for the seamless integration of new cables as networks expand. Beyond functionality, the use of color-coded boots contributes to a professional and organized

- Color: Yellow
- AWG 24/7 27/7
- Compatibility: CAT 5e CAT 6A patch cables
- Material: PVC
- RJ45 boot
- 100 pcs. Yellow color

| Logistics                    |                 |                |               |               |                |           |
|------------------------------|-----------------|----------------|---------------|---------------|----------------|-----------|
|                              | Number<br>(pcs) | Weight<br>(kg) | Depth<br>(cm) | Width<br>(cm) | Height<br>(cm) | cm³       |
| Packaging Unit Carton        | 100             | 3.00           | 24.00         | 30.00         | 36.00          | 25,920.00 |
| Packaging Unit Inside        | 1               | 0.03           | 12.00         | 10.00         | 2.00           | 240.00    |
| Packaging Unit Single        | 1               | 0.03           | 12.00         | 10.00         | 2.00           | 240.00    |
| Net single without Packaging | 0               | 0.00           | 1.20          | 1.10          | 1.10           | 0.00      |