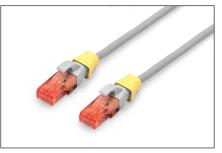

## Color clips for RJ 45 cable color yellow, 100 pcs. pack

Color-clips for patch cables simplify cable identification in networking. These boots, available in various colors, help organize cables based on their functions or destinations. This enhances efficiency, reducing the likelihood of errors during installation and maintenance. Quick troubleshooting is facilitated, as technicians can easily identify and trace specific cables. Additionally, the standardized color-coding system supports scalability, allowing for the seamless integration of new cables as networks expand. Beyond functionality, the use of color-coded boots contributes to a professional and organized