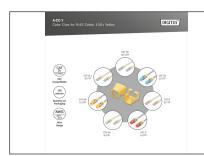

## A-CC-Y EAN 4016032491033

## Color clips for RJ 45 cable color yellow, 100 pcs. pack

Color-clips for patch cables simplify cable identification in networking. These boots, available in various colors, help organize cables based on their functions or destinations. This enhances efficiency, reducing the likelihood of errors during installation and maintenance. Quick troubleshooting is facilitated, as technicians can easily identify and trace specific cables. Additionally, the standardized color-coding system supports scalability, allowing for the seamless integration of new cables as networks expand. Beyond functionality, the use of color-coded boots contributes to a professional and organized

- Color: Yellow
- AWG 24/7 27/7
- Compatibility: CAT 5e CAT 6A patch cables
- Material: PVC
- RJ45 boot
- 100 pcs. Yellow color

| Logistics                    |                 |                |               |               |                |           |
|------------------------------|-----------------|----------------|---------------|---------------|----------------|-----------|
|                              | Number<br>(pcs) | Weight<br>(kg) | Depth<br>(cm) | Width<br>(cm) | Height<br>(cm) | cm³       |
| Packaging Unit Carton        | 100             | 3.00           | 24.00         | 30.00         | 36.00          | 25,920.00 |
| Packaging Unit Inside        | 1               | 0.03           | 12.00         | 10.00         | 2.00           | 240.00    |
| Packaging Unit Single        | 1               | 0.03           | 12.00         | 10.00         | 2.00           | 240.00    |
| Net single without Packaging | 0               | 0.00           | 1.20          | 1.10          | 1.10           | 0.00      |