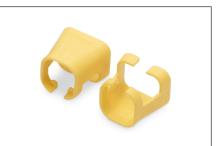

## Color clips for RJ 45 cable color yellow, 100 pcs. pack

Color-clips for patch cables simplify cable identification in networking. These boots, available in various colors, help organize cables based on their functions or destinations. This enhances efficiency, reducing the likelihood of errors during installation and maintenance. Quick troubleshooting is facilitated, as technicians can easily identify and trace specific cables. Additionally, the standardized color-coding system supports scalability, allowing for the seamless integration of new cables as networks expand. Beyond functionality, the use of color-coded boots contributes to a professional and organized

- Color: Yellow
- AWG 24/7 27/7
- Compatibility: CAT 5e CAT 6A patch cables
- Material: PVC
- RJ45 boot
- 100 pcs. Yellow color

| Logistics                    |                 |                |               |               |                |           |
|------------------------------|-----------------|----------------|---------------|---------------|----------------|-----------|
|                              | Number<br>(pcs) | Weight<br>(kg) | Depth<br>(cm) | Width<br>(cm) | Height<br>(cm) | cm³       |
| Packaging Unit Carton        | 100             | 3.00           | 24.00         | 30.00         | 36.00          | 25,920.00 |
| Packaging Unit Inside        | 1               | 0.03           | 12.00         | 10.00         | 2.00           | 240.00    |
| Packaging Unit Single        | 1               | 0.03           | 12.00         | 10.00         | 2.00           | 240.00    |
| Net single without Packaging | 0               | 0.00           | 1.20          | 1.10          | 1.10           | 0.00      |