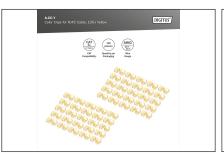

## Color clips for RJ 45 cable color yellow, 100 pcs. pack

Color-clips for patch cables simplify cable identification in networking. These boots, available in various colors, help organize cables based on their functions or destinations. This enhances efficiency, reducing the likelihood of errors during installation and maintenance. Quick troubleshooting is facilitated, as technicians can easily identify and trace specific cables. Additionally, the standardized color-coding system supports scalability, allowing for the seamless integration of new cables as networks expand. Beyond functionality, the use of color-coded boots contributes to a professional and organized

- Color: Yellow
- AWG 24/7 27/7
- Compatibility: CAT 5e CAT 6A patch cables
- Material: PVC
- RJ45 boot
- 100 pcs. Yellow color

| Logistics                    |                 |                |               |               |                |           |
|------------------------------|-----------------|----------------|---------------|---------------|----------------|-----------|
|                              | Number<br>(pcs) | Weight<br>(kg) | Depth<br>(cm) | Width<br>(cm) | Height<br>(cm) | cm³       |
| Packaging Unit Carton        | 100             | 3.00           | 24.00         | 30.00         | 36.00          | 25,920.00 |
| Packaging Unit Inside        | 1               | 0.03           | 12.00         | 10.00         | 2.00           | 240.00    |
| Packaging Unit Single        | 1               | 0.03           | 12.00         | 10.00         | 2.00           | 240.00    |
| Net single without Packaging | 0               | 0.00           | 1.20          | 1.10          | 1.10           | 0.00      |