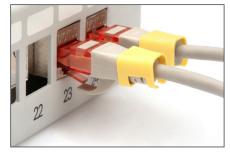

## Color clips for RJ 45 cable color yellow, 100 pcs. pack

Color-clips for patch cables simplify cable identification in networking. These boots, available in various colors, help organize cables based on their functions or destinations. This enhances efficiency, reducing the likelihood of errors during installation and maintenance. Quick troubleshooting is facilitated, as technicians can easily identify and trace specific cables. Additionally, the standardized color-coding system supports scalability, allowing for the seamless integration of new cables as networks expand. Beyond functionality, the use of color-coded boots contributes to a professional and organized

appearance in networking environments.

Color clips for patch cable offer an efficient way to manage and identify cables in networking systems. They contribute to a well-organized, and easily maintainable infrastructure.