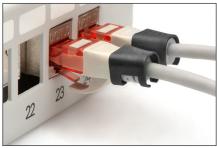

## Color clips for RJ 45 cable color black, 100 pcs. pack

Color-clips for patch cables simplify cable identification in networking. These boots, available in various colors, help organize cables based on their functions or destinations. This enhances efficiency, reducing the likelihood of errors during installation and maintenance. Quick troubleshooting is facilitated, as technicians can easily identify and trace specific cables. Additionally, the standardized color-coding system supports scalability, allowing for the seamless integration of new cables as networks expand. Beyond functionality, the use of color-coded boots contributes to a professional and organized

appearance in networking environments.

Color clips for patch cable offer an efficient way to manage and identify cables in networking systems. They contribute to a well-organized, and easily maintainable infrastructure.