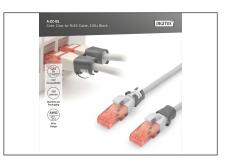

## Color clips for RJ 45 cable color black, 100 pcs. pack

Color-clips for patch cables simplify cable identification in networking. These boots, available in various colors, help organize cables based on their functions or destinations. This enhances efficiency, reducing the likelihood of errors during installation and maintenance. Quick troubleshooting is facilitated, as technicians can easily identify and trace specific cables. Additionally, the standardized color-coding system supports scalability, allowing for the seamless integration of new cables as networks expand. Beyond functionality, the use of color-coded boots contributes to a professional and organized

appearance in networking environments.

Color clips for patch cable offer an efficient way to manage and identify cables in networking systems. They contribute to a well-organized, and easily maintainable infrastructure.

- · Color: Black
- AWG 24/7 27/7
- Compatibility: CAT 5e CAT 6A patch cables
- Material: PVC
- RJ45 boot
- 100 pcs. Black color

| Logistics                    |                 |                |               |               |                |           |
|------------------------------|-----------------|----------------|---------------|---------------|----------------|-----------|
|                              | Number<br>(pcs) | Weight<br>(kg) | Depth<br>(cm) | Width<br>(cm) | Height<br>(cm) | cm³       |
| Packaging Unit Carton        | 100             | 3.00           | 24.00         | 30.00         | 36.00          | 25,920.00 |
| Packaging Unit Inside        | 1               | 0.03           | 12.00         | 10.00         | 2.00           | 240.00    |
| Packaging Unit Single        | 1               | 0.03           | 12.00         | 10.00         | 2.00           | 240.00    |
| Net single without Packaging | 0               | 0.00           | 1.20          | 1.10          | 1.10           | 0.00      |