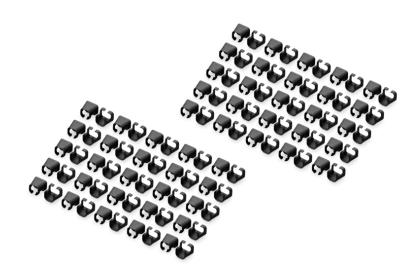

## **DIGITUS Color clips for Patch cable - Black**

A-CC-BL EAN 4016032491019

## Color clips for RJ 45 cable color black, 100 pcs. pack

Color-clips for patch cables simplify cable identification in networking. These boots, available in various colors, help organize cables based on their functions or destinations. This enhances efficiency, reducing the likelihood of errors during installation and maintenance. Quick troubleshooting is facilitated, as technicians can easily identify and trace specific cables. Additionally, the standardized color-coding system supports scalability, allowing for the seamless integration of new cables as networks expand. Beyond functionality, the use of color-coded boots contributes to a professional and organized

- · Color: Black
- AWG 24/7 27/7
- Compatibility: CAT 5e CAT 6A patch cables
- Material: PVC
- RJ45 boot
- 100 pcs. Black color

| Logistics                    |                 |                |               |               |                |           |
|------------------------------|-----------------|----------------|---------------|---------------|----------------|-----------|
|                              | Number<br>(pcs) | Weight<br>(kg) | Depth<br>(cm) | Width<br>(cm) | Height<br>(cm) | cm³       |
| Packaging Unit Carton        | 100             | 3.00           | 24.00         | 30.00         | 36.00          | 25,920.00 |
| Packaging Unit Inside        | 1               | 0.03           | 12.00         | 10.00         | 2.00           | 240.00    |
| Packaging Unit Single        | 1               | 0.03           | 12.00         | 10.00         | 2.00           | 240.00    |
| Net single without Packaging | 0               | 0.00           | 1.20          | 1.10          | 1.10           | 0.00      |