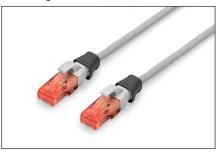

## Color clips for RJ 45 cable color black, 100 pcs. pack

Color-clips for patch cables simplify cable identification in networking. These boots, available in various colors, help organize cables based on their functions or destinations. This enhances efficiency, reducing the likelihood of errors during installation and maintenance. Quick troubleshooting is facilitated, as technicians can easily identify and trace specific cables. Additionally, the standardized color-coding system supports scalability, allowing for the seamless integration of new cables as networks expand. Beyond functionality, the use of color-coded boots contributes to a professional and organized

appearance in networking environments.

Color clips for patch cable offer an efficient way to manage and identify cables in networking systems. They contribute to a well-organized, and easily maintainable infrastructure.