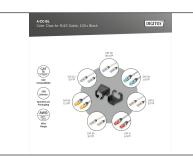

## Color clips for RJ 45 cable color black, 100 pcs. pack

Color-clips for patch cables simplify cable identification in networking. These boots, available in various colors, help organize cables based on their functions or destinations. This enhances efficiency, reducing the likelihood of errors during installation and maintenance. Quick troubleshooting is facilitated, as technicians can easily identify and trace specific cables. Additionally, the standardized color-coding system supports scalability, allowing for the seamless integration of new cables as networks expand. Beyond functionality, the use of color-coded boots contributes to a professional and organized

appearance in networking environments.

Color clips for patch cable offer an efficient way to manage and identify cables in networking systems. They contribute to a well-organized, and easily maintainable infrastructure.

- · Color: Black
- AWG 24/7 27/7
- Compatibility: CAT 5e CAT 6A patch cables
- Material: PVC
- RJ45 boot
- 100 pcs. Black color

| Logistics                    |                 |                |               |               |                |           |
|------------------------------|-----------------|----------------|---------------|---------------|----------------|-----------|
|                              | Number<br>(pcs) | Weight<br>(kg) | Depth<br>(cm) | Width<br>(cm) | Height<br>(cm) | cm³       |
| Packaging Unit Carton        | 100             | 3.00           | 24.00         | 30.00         | 36.00          | 25,920.00 |
| Packaging Unit Inside        | 1               | 0.03           | 12.00         | 10.00         | 2.00           | 240.00    |
| Packaging Unit Single        | 1               | 0.03           | 12.00         | 10.00         | 2.00           | 240.00    |
| Net single without Packaging | 0               | 0.00           | 1.20          | 1.10          | 1.10           | 0.00      |