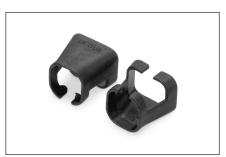

## Color clips for RJ 45 cable color black, 100 pcs. pack

Color-clips for patch cables simplify cable identification in networking. These boots, available in various colors, help organize cables based on their functions or destinations. This enhances efficiency, reducing the likelihood of errors during installation and maintenance. Quick troubleshooting is facilitated, as technicians can easily identify and trace specific cables. Additionally, the standardized color-coding system supports scalability, allowing for the seamless integration of new cables as networks expand. Beyond functionality, the use of color-coded boots contributes to a professional and organized

- · Color: Black
- AWG 24/7 27/7
- Compatibility: CAT 5e CAT 6A patch cables
- Material: PVC
- RJ45 boot
- 100 pcs. Black color

| Logistics                    |                 |                |               |               |                |           |
|------------------------------|-----------------|----------------|---------------|---------------|----------------|-----------|
|                              | Number<br>(pcs) | Weight<br>(kg) | Depth<br>(cm) | Width<br>(cm) | Height<br>(cm) | cm³       |
| Packaging Unit Carton        | 100             | 3.00           | 24.00         | 30.00         | 36.00          | 25,920.00 |
| Packaging Unit Inside        | 1               | 0.03           | 12.00         | 10.00         | 2.00           | 240.00    |
| Packaging Unit Single        | 1               | 0.03           | 12.00         | 10.00         | 2.00           | 240.00    |
| Net single without Packaging | 0               | 0.00           | 1.20          | 1.10          | 1.10           | 0.00      |