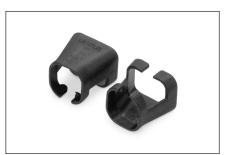

## Color clips for RJ 45 cable color black, 100 pcs. pack

Color-clips for patch cables simplify cable identification in networking. These boots, available in various colors, help organize cables based on their functions or destinations. This enhances efficiency, reducing the likelihood of errors during installation and maintenance. Quick troubleshooting is facilitated, as technicians can easily identify and trace specific cables. Additionally, the standardized color-coding system supports scalability, allowing for the seamless integration of new cables as networks expand. Beyond functionality, the use of color-coded boots contributes to a professional and organized

- Color: Black
- AWG 24/7 27/7
- Compatibility: CAT 5e CAT 6A patch cables
- Material: PVC
- RJ45 boot
- 100 pcs. Black color

| Logistics                    |                 |                |               |               |                |           |
|------------------------------|-----------------|----------------|---------------|---------------|----------------|-----------|
|                              | Number<br>(pcs) | Weight<br>(kg) | Depth<br>(cm) | Width<br>(cm) | Height<br>(cm) | cm³       |
| Packaging Unit Carton        | 100             | 3.00           | 24.00         | 30.00         | 36.00          | 25,920.00 |
| Packaging Unit Inside        | 1               | 0.03           | 12.00         | 10.00         | 2.00           | 240.00    |
| Packaging Unit Single        | 1               | 0.03           | 12.00         | 10.00         | 2.00           | 240.00    |
| Net single without Packaging | 0               | 0.00           | 1.20          | 1.10          | 1.10           | 0.00      |