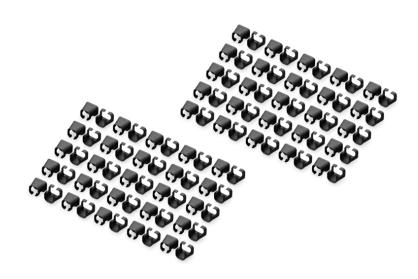

## Color clips for RJ 45 cable color black, 100 pcs. pack

Color-clips for patch cables simplify cable identification in networking. These boots, available in various colors, help organize cables based on their functions or destinations. This enhances efficiency, reducing the likelihood of errors during installation and maintenance. Quick troubleshooting is facilitated, as technicians can easily identify and trace specific cables. Additionally, the standardized color-coding system supports scalability, allowing for the seamless integration of new cables as networks expand. Beyond functionality, the use of color-coded boots contributes to a professional and organized

- Color: Black
- AWG 24/7 27/7
- Compatibility: CAT 5e CAT 6A patch cables
- Material: PVC
- RJ45 boot
- 100 pcs. Black color

| Logistics                    |                 |                |               |               |                |           |
|------------------------------|-----------------|----------------|---------------|---------------|----------------|-----------|
|                              | Number<br>(pcs) | Weight<br>(kg) | Depth<br>(cm) | Width<br>(cm) | Height<br>(cm) | cm³       |
| Packaging Unit Carton        | 100             | 3.00           | 24.00         | 30.00         | 36.00          | 25,920.00 |
| Packaging Unit Inside        | 1               | 0.03           | 12.00         | 10.00         | 2.00           | 240.00    |
| Packaging Unit Single        | 1               | 0.03           | 12.00         | 10.00         | 2.00           | 240.00    |
| Net single without Packaging | 0               | 0.00           | 1.20          | 1.10          | 1.10           | 0.00      |