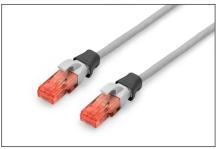

## Color clips for RJ 45 cable color black, 100 pcs. pack

Color-clips for patch cables simplify cable identification in networking. These boots, available in various colors, help organize cables based on their functions or destinations. This enhances efficiency, reducing the likelihood of errors during installation and maintenance. Quick troubleshooting is facilitated, as technicians can easily identify and trace specific cables. Additionally, the standardized color-coding system supports scalability, allowing for the seamless integration of new cables as networks expand. Beyond functionality, the use of color-coded boots contributes to a professional and organized

appearance in networking environments.

Color clips for patch cable offer an efficient way to manage and identify cables in networking systems. They contribute to a well-organized, and easily maintainable infrastructure.