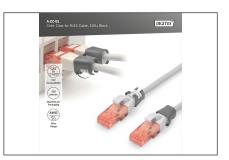

## Color clips for RJ 45 cable color black, 100 pcs. pack

Color-clips for patch cables simplify cable identification in networking. These boots, available in various colors, help organize cables based on their functions or destinations. This enhances efficiency, reducing the likelihood of errors during installation and maintenance. Quick troubleshooting is facilitated, as technicians can easily identify and trace specific cables. Additionally, the standardized color-coding system supports scalability, allowing for the seamless integration of new cables as networks expand. Beyond functionality, the use of color-coded boots contributes to a professional and organized

appearance in networking environments.

Color clips for patch cable offer an efficient way to manage and identify cables in networking systems. They contribute to a well-organized, and easily maintainable infrastructure.