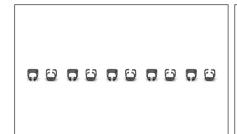

## Color clips for RJ 45 cable color black, 100 pcs. pack

Color-clips for patch cables simplify cable identification in networking. These boots, available in various colors, help organize cables based on their functions or destinations. This enhances efficiency, reducing the likelihood of errors during installation and maintenance. Quick troubleshooting is facilitated, as technicians can easily identify and trace specific cables. Additionally, the standardized color-coding system supports scalability, allowing for the seamless integration of new cables as networks expand. Beyond functionality, the use of color-coded boots contributes to a professional and organized

- Color: Black
- AWG 24/7 27/7
- Compatibility: CAT 5e CAT 6A patch cables
- Material: PVC
- RJ45 boot
- 100 pcs. Black color

| Logistics                    |                 |                |               |               |                |           |
|------------------------------|-----------------|----------------|---------------|---------------|----------------|-----------|
|                              | Number<br>(pcs) | Weight<br>(kg) | Depth<br>(cm) | Width<br>(cm) | Height<br>(cm) | cm³       |
| Packaging Unit Carton        | 100             | 3.00           | 24.00         | 30.00         | 36.00          | 25,920.00 |
| Packaging Unit Inside        | 1               | 0.03           | 12.00         | 10.00         | 2.00           | 240.00    |
| Packaging Unit Single        | 1               | 0.03           | 12.00         | 10.00         | 2.00           | 240.00    |
| Net single without Packaging | 0               | 0.00           | 1.20          | 1.10          | 1.10           | 0.00      |