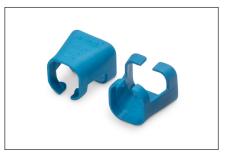

## Color clips for RJ 45 cable color blue, 100 pcs. pack

Color-clips for patch cables simplify cable identification in networking. These boots, available in various colors, help organize cables based on their functions or destinations. This enhances efficiency, reducing the likelihood of errors during installation and maintenance. Quick troubleshooting is facilitated, as technicians can easily identify and trace specific cables. Additionally, the standardized color-coding system supports scalability, allowing for the seamless integration of new cables as networks expand. Beyond functionality, the use of color-coded boots contributes to a professional and organized

- Color: Blue
- AWG 24/7 27/7
- Compatibility: CAT 5e CAT 6A patch cables
- Material: PVC
- RJ45 boot
- 100 pcs. Blue color

| Logistics                    |                 |                |               |               |                |           |
|------------------------------|-----------------|----------------|---------------|---------------|----------------|-----------|
|                              | Number<br>(pcs) | Weight<br>(kg) | Depth<br>(cm) | Width<br>(cm) | Height<br>(cm) | cm³       |
| Packaging Unit Carton        | 100             | 3.00           | 24.00         | 30.00         | 36.00          | 25,920.00 |
| Packaging Unit Inside        | 1               | 0.03           | 12.00         | 10.00         | 2.00           | 240.00    |
| Packaging Unit Single        | 1               | 0.03           | 12.00         | 10.00         | 2.00           | 240.00    |
| Net single without Packaging | 0               | 0.00           | 1.20          | 1.10          | 1.10           | 0.00      |