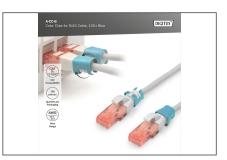

## Color clips for RJ 45 cable color blue, 100 pcs. pack

Color-clips for patch cables simplify cable identification in networking. These boots, available in various colors, help organize cables based on their functions or destinations. This enhances efficiency, reducing the likelihood of errors during installation and maintenance. Quick troubleshooting is facilitated, as technicians can easily identify and trace specific cables. Additionally, the standardized color-coding system supports scalability, allowing for the seamless integration of new cables as networks expand. Beyond functionality, the use of color-coded boots contributes to a professional and organized

- Color: Blue
- AWG 24/7 27/7
- Compatibility: CAT 5e CAT 6A patch cables
- Material: PVC
- RJ45 boot
- 100 pcs. Blue color

| Logistics                    |                 |                |               |               |                |           |
|------------------------------|-----------------|----------------|---------------|---------------|----------------|-----------|
|                              | Number<br>(pcs) | Weight<br>(kg) | Depth<br>(cm) | Width<br>(cm) | Height<br>(cm) | cm³       |
| Packaging Unit Carton        | 100             | 3.00           | 24.00         | 30.00         | 36.00          | 25,920.00 |
| Packaging Unit Inside        | 1               | 0.03           | 12.00         | 10.00         | 2.00           | 240.00    |
| Packaging Unit Single        | 1               | 0.03           | 12.00         | 10.00         | 2.00           | 240.00    |
| Net single without Packaging | 0               | 0.00           | 1.20          | 1.10          | 1.10           | 0.00      |