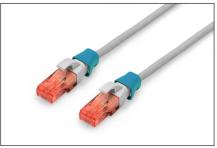

## Color clips for RJ 45 cable color blue, 100 pcs. pack

Color-clips for patch cables simplify cable identification in networking. These boots, available in various colors, help organize cables based on their functions or destinations. This enhances efficiency, reducing the likelihood of errors during installation and maintenance. Quick troubleshooting is facilitated, as technicians can easily identify and trace specific cables. Additionally, the standardized color-coding system supports scalability, allowing for the seamless integration of new cables as networks expand. Beyond functionality, the use of color-coded boots contributes to a professional and organized

appearance in networking environments.

Color clips for patch cable offer an efficient way to manage and identify cables in networking systems. They contribute to a well-organized, and easily maintainable infrastructure.