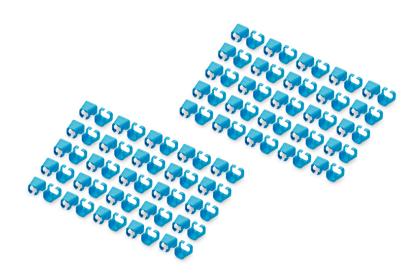

## Color clips for RJ 45 cable color blue, 100 pcs. pack

Color-clips for patch cables simplify cable identification in networking. These boots, available in various colors, help organize cables based on their functions or destinations. This enhances efficiency, reducing the likelihood of errors during installation and maintenance. Quick troubleshooting is facilitated, as technicians can easily identify and trace specific cables. Additionally, the standardized color-coding system supports scalability, allowing for the seamless integration of new cables as networks expand. Beyond functionality, the use of color-coded boots contributes to a professional and organized

- Color: Blue
- AWG 24/7 27/7
- Compatibility: CAT 5e CAT 6A patch cables
- Material: PVC
- RJ45 boot
- 100 pcs. Blue color

| Logistics                    |                 |                |               |               |                |           |
|------------------------------|-----------------|----------------|---------------|---------------|----------------|-----------|
|                              | Number<br>(pcs) | Weight<br>(kg) | Depth<br>(cm) | Width<br>(cm) | Height<br>(cm) | cm³       |
| Packaging Unit Carton        | 100             | 3.00           | 24.00         | 30.00         | 36.00          | 25,920.00 |
| Packaging Unit Inside        | 1               | 0.03           | 12.00         | 10.00         | 2.00           | 240.00    |
| Packaging Unit Single        | 1               | 0.03           | 12.00         | 10.00         | 2.00           | 240.00    |
| Net single without Packaging | 0               | 0.00           | 1.20          | 1.10          | 1.10           | 0.00      |