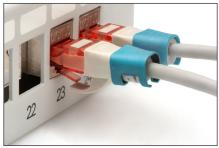

## Color clips for RJ 45 cable color blue, 100 pcs. pack

Color-clips for patch cables simplify cable identification in networking. These boots, available in various colors, help organize cables based on their functions or destinations. This enhances efficiency, reducing the likelihood of errors during installation and maintenance. Quick troubleshooting is facilitated, as technicians can easily identify and trace specific cables. Additionally, the standardized color-coding system supports scalability, allowing for the seamless integration of new cables as networks expand. Beyond functionality, the use of color-coded boots contributes to a professional and organized

appearance in networking environments.

Color clips for patch cable offer an efficient way to manage and identify cables in networking systems. They contribute to a well-organized, and easily maintainable infrastructure.