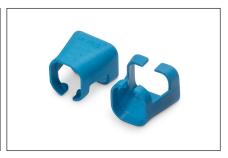

## Color clips for RJ 45 cable color blue, 100 pcs. pack

Color-clips for patch cables simplify cable identification in networking. These boots, available in various colors, help organize cables based on their functions or destinations. This enhances efficiency, reducing the likelihood of errors during installation and maintenance. Quick troubleshooting is facilitated, as technicians can easily identify and trace specific cables. Additionally, the standardized color-coding system supports scalability, allowing for the seamless integration of new cables as networks expand. Beyond functionality, the use of color-coded boots contributes to a professional and organized

- Color: Blue
- AWG 24/7 27/7
- Compatibility: CAT 5e CAT 6A patch cables
- Material: PVC
- RJ45 boot
- 100 pcs. Blue color

| Logistics                    |                 |                |               |               |                |           |
|------------------------------|-----------------|----------------|---------------|---------------|----------------|-----------|
|                              | Number<br>(pcs) | Weight<br>(kg) | Depth<br>(cm) | Width<br>(cm) | Height<br>(cm) | cm³       |
| Packaging Unit Carton        | 100             | 3.00           | 24.00         | 30.00         | 36.00          | 25,920.00 |
| Packaging Unit Inside        | 1               | 0.03           | 12.00         | 10.00         | 2.00           | 240.00    |
| Packaging Unit Single        | 1               | 0.03           | 12.00         | 10.00         | 2.00           | 240.00    |
| Net single without Packaging | 0               | 0.00           | 1.20          | 1.10          | 1.10           | 0.00      |