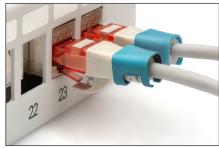

## Color clips for RJ 45 cable color blue, 100 pcs. pack

Color-clips for patch cables simplify cable identification in networking. These boots, available in various colors, help organize cables based on their functions or destinations. This enhances efficiency, reducing the likelihood of errors during installation and maintenance. Quick troubleshooting is facilitated, as technicians can easily identify and trace specific cables. Additionally, the standardized color-coding system supports scalability, allowing for the seamless integration of new cables as networks expand. Beyond functionality, the use of color-coded boots contributes to a professional and organized

appearance in networking environments.

Color clips for patch cable offer an efficient way to manage and identify cables in networking systems. They contribute to a well-organized, and easily maintainable infrastructure.