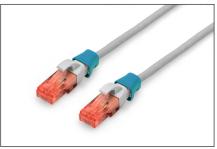

## Color clips for RJ 45 cable color blue, 100 pcs. pack

Color-clips for patch cables simplify cable identification in networking. These boots, available in various colors, help organize cables based on their functions or destinations. This enhances efficiency, reducing the likelihood of errors during installation and maintenance. Quick troubleshooting is facilitated, as technicians can easily identify and trace specific cables. Additionally, the standardized color-coding system supports scalability, allowing for the seamless integration of new cables as networks expand. Beyond functionality, the use of color-coded boots contributes to a professional and organized

appearance in networking environments.

Color clips for patch cable offer an efficient way to manage and identify cables in networking systems. They contribute to a well-organized, and easily maintainable infrastructure.