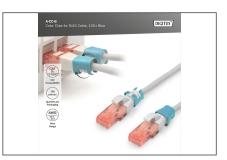

## Color clips for RJ 45 cable color blue, 100 pcs. pack

Color-clips for patch cables simplify cable identification in networking. These boots, available in various colors, help organize cables based on their functions or destinations. This enhances efficiency, reducing the likelihood of errors during installation and maintenance. Quick troubleshooting is facilitated, as technicians can easily identify and trace specific cables. Additionally, the standardized color-coding system supports scalability, allowing for the seamless integration of new cables as networks expand. Beyond functionality, the use of color-coded boots contributes to a professional and organized

appearance in networking environments.

Color clips for patch cable offer an efficient way to manage and identify cables in networking systems. They contribute to a well-organized, and easily maintainable infrastructure.