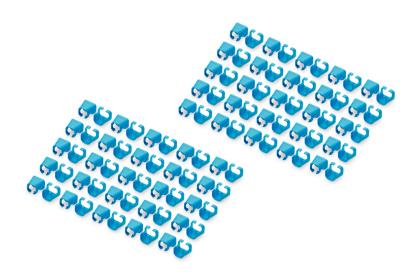

## Color clips for RJ 45 cable color blue, 100 pcs. pack

Color-clips for patch cables simplify cable identification in networking. These boots, available in various colors, help organize cables based on their functions or destinations. This enhances efficiency, reducing the likelihood of errors during installation and maintenance. Quick troubleshooting is facilitated, as technicians can easily identify and trace specific cables. Additionally, the standardized color-coding system supports scalability, allowing for the seamless integration of new cables as networks expand. Beyond functionality, the use of color-coded boots contributes to a professional and organized

- Color: Blue
- AWG 24/7 27/7
- Compatibility: CAT 5e CAT 6A patch cables
- Material: PVC
- RJ45 boot
- 100 pcs. Blue color

| Logistics                    |                 |                |               |               |                |           |
|------------------------------|-----------------|----------------|---------------|---------------|----------------|-----------|
|                              | Number<br>(pcs) | Weight<br>(kg) | Depth<br>(cm) | Width<br>(cm) | Height<br>(cm) | cm³       |
| Packaging Unit Carton        | 100             | 3.00           | 24.00         | 30.00         | 36.00          | 25,920.00 |
| Packaging Unit Inside        | 1               | 0.03           | 12.00         | 10.00         | 2.00           | 240.00    |
| Packaging Unit Single        | 1               | 0.03           | 12.00         | 10.00         | 2.00           | 240.00    |
| Net single without Packaging | 0               | 0.00           | 1.20          | 1.10          | 1.10           | 0.00      |