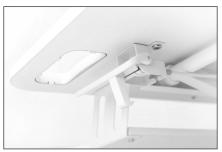

## Height adjustable stand/sit desktop extension

- Desktop area: 95 x 61cm
- Maximum load: Desktop 15 kg
- Lower deck for mouse and keyboard
- Maximum load: Keyboard Tray 2 kg With integrated smartphone or tablet holder

- With predrilled hole for monitor mounts with table hole installation for all Digitus mounts with hole / clamp mount
- Desktop thickness: 12mm
- Dimensions: 95x61x11cm
- Height adjustable between 11 to 50cm
- Weight: 14,63kg
- Color: white
- Style: PC Workstation