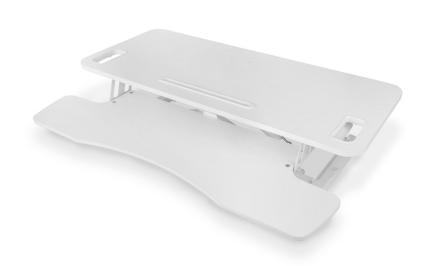

#### Height Adjustable Sit-Stand desktop 95x61x11-46cm, Lower Keyboard and mouse deck, white

With the workspace riser you can create your own personal ergonomic workspace at a low pricepoint. You can rise the stand from between 10 to 50cm. Thanks to the big surface area of 95x62cm you can even place up to 2 monitors.

## Height adjustable stand/sit desktop extension

- Desktop area: 95 x 61cm
- Maximum load: Desktop 15 kg
- Lower deck for mouse and keyboard
- Maximum load: Keyboard Tray 2 kg With integrated smartphone or tablet holder

- With predrilled hole for monitor mounts with table hole installation for all Digitus mounts with hole / clamp mount
- Desktop thickness: 12mm
- Dimensions: 95x61x11cm
- Height adjustable between 11 to 50cm
- Weight: 14,63kg
- Color: white
- Style: PC Workstation