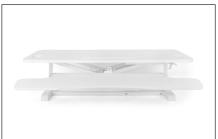

#### Height Adjustable Sit-Stand desktop 95x61x11-46cm, Lower Keyboard and mouse deck, white

With the workspace riser you can create your own personal ergonomic workspace at a low pricepoint. You can rise the stand from between 10 to 50cm. Thanks to the big surface area of 95x62cm you can even place up to 2 monitors.

## Height adjustable stand/sit desktop extension

- Desktop area: 95 x 61cm
- Maximum load: Desktop 15 kg
- Lower deck for mouse and keyboard
- Maximum load: Keyboard Tray 2 kg With integrated smartphone or tablet holder