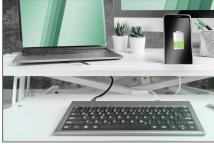

#### Height Adjustable Sit-Stand desktop 95x61x11-46cm, Lower Keyboard and mouse deck, white

With the workspace riser you can create your own personal ergonomic workspace at a low pricepoint. You can rise the stand from between 10 to 50cm. Thanks to the big surface area of 95x62cm you can even place up to 2 monitors.

## Height adjustable stand/sit desktop extension

- Desktop area: 95 x 61cm
- Maximum load: Desktop 15 kg
- Lower deck for mouse and keyboard
- Maximum load: Keyboard Tray 2 kg With integrated smartphone or tablet holder