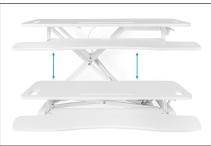

#### Height Adjustable Sit-Stand desktop 95x61x11-46cm, Lower Keyboard and mouse deck, white

With the workspace riser you can create your own personal ergonomic workspace at a low pricepoint. You can rise the stand from between 10 to 50cm. Thanks to the big surface area of 95x62cm you can even place up to 2 monitors.

- With predrilled hole for monitor mounts with table hole installation for all Digitus mounts with hole / clamp mount
- Desktop thickness: 12mm
- Dimensions: 95x61x11cm
- Height adjustable between 11 to 50cm
- Weight: 14,63kg
- Color: white
- Style: PC Workstation