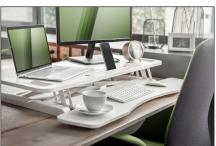

#### Height Adjustable Sit-Stand desktop 95x61x11-46cm, Lower Keyboard and mouse deck, white

With the workspace riser you can create your own personal ergonomic workspace at a low pricepoint. You can rise the stand from between 10 to 50cm. Thanks to the big surface area of 95x62cm you can even place up to 2 monitors.

## Height adjustable stand/sit desktop extension

- Desktop area: 95 x 61cm
- Maximum load: Desktop 15 kg
- Lower deck for mouse and keyboard
- Maximum load: Keyboard Tray 2 kg With integrated smartphone or tablet holder