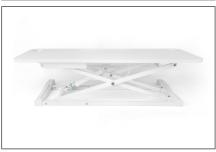

#### Height Adjustable Sit-Stand desktop 95x61x11-46cm, Lower Keyboard and mouse deck, white

With the workspace riser you can create your own personal ergonomic workspace at a low pricepoint. You can rise the stand from between 10 to 50cm. Thanks to the big surface area of 95x62cm you can even place up to 2 monitors.

## Height adjustable stand/sit desktop extension

- Desktop area: 95 x 61cm
- Maximum load: Desktop 15 kg
- Lower deck for mouse and keyboard
- Maximum load: Keyboard Tray 2 kg With integrated smartphone or tablet holder

- With predrilled hole for monitor mounts with table hole installation for all Digitus mounts with hole / clamp mount
- Desktop thickness: 12mm
- Dimensions: 95x61x11cm
- Height adjustable between 11 to 50cm
- Weight: 14,63kg
- Color: white
- Style: PC Workstation