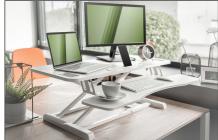

#### Height Adjustable Sit-Stand desktop 95x61x11-46cm, Lower Keyboard and mouse deck, white

With the workspace riser you can create your own personal ergonomic workspace at a low pricepoint. You can rise the stand from between 10 to 50cm. Thanks to the big surface area of 95x62cm you can even place up to 2 monitors.

## Height adjustable stand/sit desktop extension

- Desktop area: 95 x 61cm
- Maximum load: Desktop 15 kg
- Lower deck for mouse and keyboard
- Maximum load: Keyboard Tray 2 kg With integrated smartphone or tablet holder