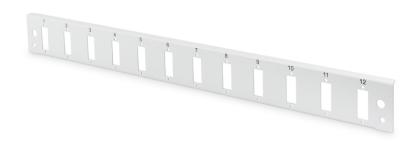

# DIGITUS Fiber Optic Splice Box Front Panel, quick lock, 12x SC DX, 1U

DN-96201-QL EAN 4016032458234

## FO front panel, 1U, quick lock, 12x SC DX vertically, color grey (RAL 7035)

The DIGITUS® front panel was designed for the basic housing DN-96200-QL. You can easily install the front panel with the fixing material included in the packing of the basic housing. The new quick lock system makes the operation easier and faster than ever before.

## Future-oriented standards and high-end quality for your network.

· for vertical mounting of respective couplers