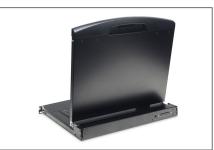

- The console can be completely extracted from the server cabinet, and the TFT screen can be tilted through 120 degrees
- Gross weight: 19,15 kg
- · The consoles have safety locking in order to prevent damage
- Space-saving housing (1U), black (RAL 9005)
- 16 x Cat. 5 Dongle