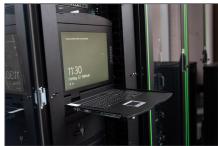

## Highest degree of flexibility during the administration of the server farm

- TFT monitor 43.2 cm (17"), with anti-reflective, break-proof protective glass screen
- Resolution: 1280x1024 at 60 Hz
- Console creates up to 85% more space
- Contrast ratio: 1000:1
- Supports: 16.7 M colors
- Including 16-port Cat.5 KVM switch
- Including UK keyboard
- · Mouse touch-board with two function keys