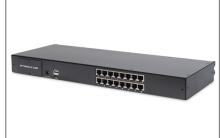

## Modularized 43,2cm (17") TFT console with 16 port CAT 5 KVM, UK keyboard, RAL 9005 bk

Due to its modular design, the DIGITUS® 17" TFT console offers a multitude of individual configuration possibilities, so that it can be adjusted to the area in which the console is being used. As a result, the console is economical and can be upgraded and/or converted at any time with further modules. Due to the flexible configuration, a high level of future security of the console is thus guaranteed. The modular console consists of a 17" monitor, 16-port Cat.5 KVM switch, keyboard and the touchpad.

#### Attributes

- · Cascading possible: yes
- Interface: CAT 5
- · Keyboard Layout: UK
- Number of ports: 16
- Screen size: 17 inch