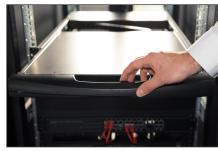

## Modularized 43,2cm (17") TFT console with 16 port CAT 5 KVM, UK keyboard, RAL 9005 bk

Due to its modular design, the DIGITUS® 17" TFT console offers a multitude of individual configuration possibilities, so that it can be adjusted to the area in which the console is being used. As a result, the console is economical and can be upgraded and/or converted at any time with further modules. Due to the flexible configuration, a high level of future security of the console is thus guaranteed. The modular console consists of a 17" monitor, 16-port Cat.5 KVM switch, keyboard and the touchpad.

- The console can be completely extracted from the server cabinet, and the TFT screen can be tilted through 120 degrees
- Gross weight: 19,15 kg
- · The consoles have safety locking in order to prevent damage
- Space-saving housing (1U), black (RAL 9005)
- 16 x Cat. 5 Dongle