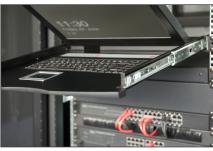

## Modularized 43,2cm (17") TFT console with 16 port CAT 5 KVM, UK keyboard, RAL 9005 bk

Due to its modular design, the DIGITUS® 17" TFT console offers a multitude of individual configuration possibilities, so that it can be adjusted to the area in which the console is being used. As a result, the console is economical and can be upgraded and/or converted at any time with further modules. Due to the flexible configuration, a high level of future security of the console is thus guaranteed. The modular console consists of a 17" monitor, 16-port Cat.5 KVM switch, keyboard and the touchpad.

## Highest degree of flexibility during the administration of the server farm

- TFT monitor 43.2 cm (17"), with anti-reflective, break-proof protective glass screen
- Resolution: 1280x1024 at 60 Hz
- Console creates up to 85% more space
- Contrast ratio: 1000:1
- Supports: 16.7 M colors
- Including 16-port Cat.5 KVM switch
- Including UK keyboard
- · Mouse touch-board with two function keys