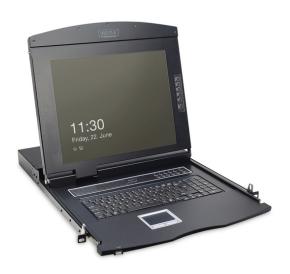

## Modularized 43,2cm (17") TFT console with 16 port CAT 5 KVM, UK keyboard, RAL 9005 bk

Due to its modular design, the DIGITUS® 17" TFT console offers a multitude of individual configuration possibilities, so that it can be adjusted to the area in which the console is being used. As a result, the console is economical and can be upgraded and/or converted at any time with further modules. Due to the flexible configuration, a high level of future security of the console is thus guaranteed. The modular console consists of a 17" monitor, 16-port Cat.5 KVM switch, keyboard and the touchpad.

## Highest degree of flexibility during the administration of the server farm

- TFT monitor 43.2 cm (17"), with anti-reflective, break-proof protective glass screen
- Resolution: 1280x1024 at 60 Hz
- Console creates up to 85% more space
- Contrast ratio: 1000:1
- Supports: 16.7 M colors
- Including 16-port Cat.5 KVM switch
- Including UK keyboard
- · Mouse touch-board with two function keys

- The console can be completely extracted from the server cabinet, and the TFT screen can be tilted through 120 degrees
- Gross weight: 19,15 kg
- · The consoles have safety locking in order to prevent damage
- Space-saving housing (1U), black (RAL 9005)
- 16 x Cat. 5 Dongle