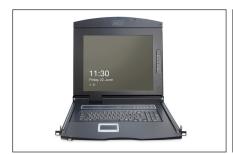

## Highest degree of flexibility during the administration of the server farm

- TFT monitor 43.2 cm (17"), with anti-reflective, break-proof protective glass screen
- Resolution: 1280x1024 at 60 Hz
- Console creates up to 85% more space
- Contrast ratio: 1000:1
- Supports: 16.7 M colors
- Including 16-port Cat.5 KVM switch
- Including UK keyboard
- · Mouse touch-board with two function keys

- The console can be completely extracted from the server cabinet, and the TFT screen can be tilted through 120 degrees
- Gross weight: 19,15 kg
- · The consoles have safety locking in order to prevent damage
- Space-saving housing (1U), black (RAL 9005)
- 16 x Cat. 5 Dongle