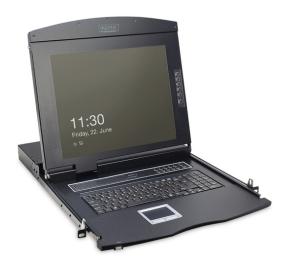

# 17" LCD KVM Console, 16-Port VGA, spanish Keyboard

DS-72210-3ES EAN 4016032449577

Due to its modular design, the DIGITUS® 17" TFT console offers a multitude of individual configuration possibilities, so that it can be adjusted to the area in which the console is being used. As a result, the console is economical and can be upgraded and/or converted at any time with further modules. Due to the flexible configuration, a high level of future security of the console is thus guaranteed. The modular console consists of a 17" monitor, 16-port KVM switch, keyboard and the touchpad.

## Highest degree of flexibility during the administration of the server farm

- TFT monitor 43.2 cm (17"), with anti-reflective, break-proof protective glass screen
- Resolution: 1280x1024 at 60 Hz
- Console creates up to 85% more space
- Contrast ratio: 1000:1
- Supports: 16.7 M colors
- Including 16-port KVM switch
- Including spanish keyboard
- Mouse touch-board with two function keys

- The console can be completely extracted from the server cabinet, and the TFT screen can be tilted through 120 degrees
- Gross weight: 19,15 kg
- The consoles have safety locking in order to prevent damage
- Space-saving housing (1U), black (RAL 9005)
- 16 x Combo KVM cable