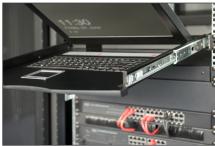

- The console can be completely extracted from the server cabinet, and the TFT screen can be tilted through 120 degrees
- Gross weight: 19,15 kg
- The consoles have safety locking in order to prevent damage
- Space-saving housing (1U), black (RAL 9005)
- 16 x Combo KVM cable