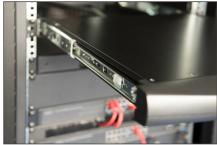

- The console can be completely extracted from the server cabinet, and the TFT screen can be tilted through 120 degrees
- Gross weight: 19,15 kg
- The consoles have safety locking in order to prevent damage
- Space-saving housing (1U), black (RAL 9005)
- 16 x Combo KVM cable