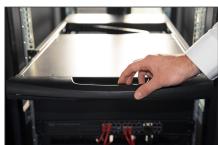

- The console can be completely extracted from the server cabinet, and the TFT screen can be tilted through 120 degrees
- Gross weight: 19,15 kg
- The consoles have safety locking in order to prevent damage
- Space-saving housing (1U), black (RAL 9005)
- 16 x Combo KVM cable