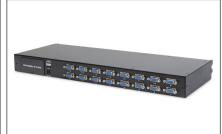

# 17" LCD KVM Console, 16-Port VGA, spanish Keyboard

DS-72210-3ES EAN 4016032449577

Due to its modular design, the DIGITUS® 17" TFT console offers a multitude of individual configuration possibilities, so that it can be adjusted to the area in which the console is being used. As a result, the console is economical and can be upgraded and/or converted at any time with further modules. Due to the flexible configuration, a high level of future security of the console is thus guaranteed. The modular console consists of a 17" monitor, 16-port KVM switch, keyboard and the touchpad.

## Highest degree of flexibility during the administration of the server farm

- TFT monitor 43.2 cm (17"), with anti-reflective, break-proof protective glass screen
- Resolution: 1280x1024 at 60 Hz
- Console creates up to 85% more space
- Contrast ratio: 1000:1
- Supports: 16.7 M colors
- Including 16-port KVM switch
- Including spanish keyboard
- Mouse touch-board with two function keys