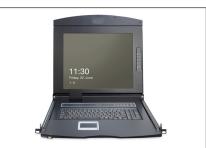

## Highest degree of flexibility during the administration of the server farm

- TFT monitor 43.2 cm (17"), with anti-reflective, break-proof protective glass screen
- Resolution: 1280x1024 at 60 Hz
- Console creates up to 85% more space
- Contrast ratio: 1000:1
- Supports: 16.7 M colors
- Including 16-port KVM switch
- Including spanish keyboard
- Mouse touch-board with two function keys

#### Attributes

- Cascading possible: yes
- Interface: VGA
- Keyboard Layout: ES
- Number of ports: 16
- Screen size: 17 inch