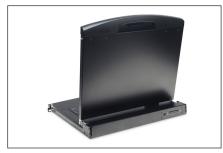

# 17" LCD KVM Console, 16-Port VGA, spanish Keyboard

DS-72210-3ES EAN 4016032449577

Due to its modular design, the DIGITUS® 17" TFT console offers a multitude of individual configuration possibilities, so that it can be adjusted to the area in which the console is being used. As a result, the console is economical and can be upgraded and/or converted at any time with further modules. Due to the flexible configuration, a high level of future security of the console is thus guaranteed. The modular console consists of a 17" monitor, 16-port KVM switch, keyboard and the touchpad.

## Highest degree of flexibility during the administration of the server farm

- TFT monitor 43.2 cm (17"), with anti-reflective, break-proof protective glass screen
- Resolution: 1280x1024 at 60 Hz
- Console creates up to 85% more space
- Contrast ratio: 1000:1
- Supports: 16.7 M colors
- Including 16-port KVM switch
- Including spanish keyboard
- Mouse touch-board with two function keys