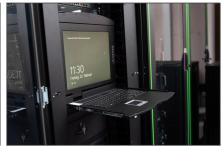

# 17" LCD KVM Console, 16-Port VGA, spanish Keyboard

DS-72210-3ES EAN 4016032449577

Due to its modular design, the DIGITUS® 17" TFT console offers a multitude of individual configuration possibilities, so that it can be adjusted to the area in which the console is being used. As a result, the console is economical and can be upgraded and/or converted at any time with further modules. Due to the flexible configuration, a high level of future security of the console is thus guaranteed. The modular console consists of a 17" monitor, 16-port KVM switch, keyboard and the touchpad.

- The console can be completely extracted from the server cabinet, and the TFT screen can be tilted through 120 degrees
- Gross weight: 19,15 kg
- The consoles have safety locking in order to prevent damage
- Space-saving housing (1U), black (RAL 9005)
- 16 x Combo KVM cable