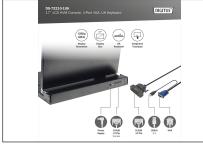

# 17" LCD KVM Console, 1-Port VGA, UK Keyboard

DS-72210-1UK EAN 4016032449386

Due to its modular design, the DIGITUS® 17" TFT console offers a multitude of individual configuration possibilities, so that it can be adjusted to the area in which the console is being used. As a result, the console is economical and can be upgraded and/or converted at any time with further modules. Due to the flexible configuration, a high level of future security of the console is thus guaranteed. The modular console consists of a 17" monitor, 1-port KVM switch, keyboard and the touchpad.

### **Package contents**

- Modular 17" console
- 1-port KVM switch
- Keyboard
- Quick start guide
- Power adapter
- · Mounting material