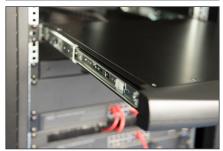

# 17" LCD KVM Console, 1-Port VGA, UK Keyboard

DS-72210-1UK EAN 4016032449386

Due to its modular design, the DIGITUS® 17" TFT console offers a multitude of individual configuration possibilities, so that it can be adjusted to the area in which the console is being used. As a result, the console is economical and can be upgraded and/or converted at any time with further modules. Due to the flexible configuration, a high level of future security of the console is thus guaranteed. The modular console consists of a 17" monitor, 1-port KVM switch, keyboard and the touchpad.

- · Mouse touch-board with two function keys
- The console can be completely extracted from the server cabinet, and the TFT screen can be tilted through 120 degrees
- Gross weight: 19,15 kg
- The consoles have safety locking in order to prevent damage
- Space-saving housing (1U), black (RAL 9005)