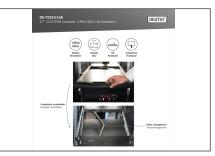

# Highest degree of flexibility during the administration of the server farm

- TFT monitor 43.2 cm (17"), with anti-reflective, break-proof protective glass screen
- Resolution: 1280x1024 at 60 Hz
- Console creates up to 85% more space
- Contrast ratio: 1000:1
- Supports: 16.7 M colors
- Including 1-port KVM switch
- Including UK keyboard

- · Mouse touch-board with two function keys
- The console can be completely extracted from the server cabinet, and the TFT screen can be tilted through 120 degrees
- Gross weight: 19,15 kg
- The consoles have safety locking in order to prevent damage
- Space-saving housing (1U), black (RAL 9005)

### **Package contents**

- Modular 17" console
- 1-port KVM switch
- Keyboard
- Quick start guide
- Power adapter
- · Mounting material