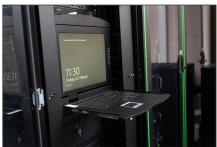

- · Mouse touch-board with two function keys
- The console can be completely extracted from the server cabinet, and the TFT screen can be tilted through 120 degrees
- Gross weight: 19,15 kg
- The consoles have safety locking in order to prevent damage
- Space-saving housing (1U), black (RAL 9005)