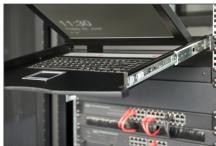

# 17" LCD KVM Console, 1-Port VGA, UK Keyboard

DS-72210-1UK EAN 4016032449386

Due to its modular design, the DIGITUS® 17" TFT console offers a multitude of individual configuration possibilities, so that it can be adjusted to the area in which the console is being used. As a result, the console is economical and can be upgraded and/or converted at any time with further modules. Due to the flexible configuration, a high level of future security of the console is thus guaranteed. The modular console consists of a 17" monitor, 1-port KVM switch, keyboard and the touchpad.

- · Mouse touch-board with two function keys
- The console can be completely extracted from the server cabinet, and the TFT screen can be tilted through 120 degrees
- Gross weight: 19,15 kg
- The consoles have safety locking in order to prevent damage
- Space-saving housing (1U), black (RAL 9005)