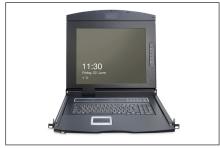

# Highest degree of flexibility during the administration of the server farm

- TFT monitor 43.2 cm (17"), with anti-reflective, break-proof protective glass screen
- Resolution: 1280x1024 at 60 Hz
- Console creates up to 85% more space
- Contrast ratio: 1000:1
- Supports: 16.7 M colors
- Including 1-port KVM switch
- Including UK keyboard