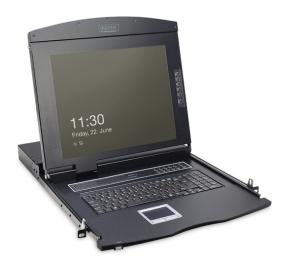

# Highest degree of flexibility during the administration of the server farm

- TFT monitor 43.2 cm (17"), with anti-reflective, break-proof protective glass screen
- Resolution: 1280x1024 at 60 Hz
- Console creates up to 85% more space
- Contrast ratio: 1000:1
- Supports: 16.7 M colors
- Including 1-port KVM switch
- Including UK keyboard

- · Mouse touch-board with two function keys
- The console can be completely extracted from the server cabinet, and the TFT screen can be tilted through 120 degrees
- Gross weight: 19,15 kg
- The consoles have safety locking in order to prevent damage
- Space-saving housing (1U), black (RAL 9005)