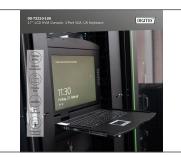

# Highest degree of flexibility during the administration of the server farm

- TFT monitor 43.2 cm (17"), with anti-reflective, break-proof protective glass screen
- Resolution: 1280x1024 at 60 Hz
- Console creates up to 85% more space
- Contrast ratio: 1000:1
- Supports: 16.7 M colors
- Including 1-port KVM switch
- Including UK keyboard

- · Mouse touch-board with two function keys
- The console can be completely extracted from the server cabinet, and the TFT screen can be tilted through 120 degrees
- Gross weight: 19,15 kg
- The consoles have safety locking in order to prevent damage
- Space-saving housing (1U), black (RAL 9005)