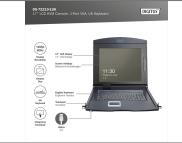

# Highest degree of flexibility during the administration of the server farm

- TFT monitor 43.2 cm (17"), with anti-reflective, break-proof protective glass screen
- Resolution: 1280x1024 at 60 Hz
- Console creates up to 85% more space
- Contrast ratio: 1000:1
- Supports: 16.7 M colors
- Including 1-port KVM switch
- Including UK keyboard

- · Mouse touch-board with two function keys
- The console can be completely extracted from the server cabinet, and the TFT screen can be tilted through 120 degrees
- Gross weight: 19,15 kg
- The consoles have safety locking in order to prevent damage
- Space-saving housing (1U), black (RAL 9005)