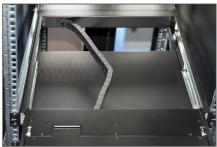

- The console can be completely extracted from the server cabinet, and the TFT screen can be tilted through 120 degrees
- Gross weight: 19,15 kg
- The consoles have safety locking in order to prevent damage
- Space-saving housing (1U), black (RAL 9005)
- 8 x Cat.5 Dongle