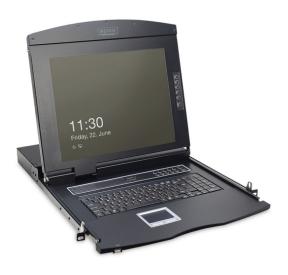

# 17" LCD KVM Console, 8-Port Cat 5, german Keyboard

DS-72210-4GE EAN 4016032449324

Due to its modular design, the DIGITUS® 17" TFT console offers a multitude of individual configuration possibilities, so that it can be adjusted to the area in which the console is being used. As a result, the console is economical and can be upgraded and/or converted at any time with further modules. Due to the flexible configuration, a high level of future security of the console is thus guaranteed. The modular console consists of a 17" monitor, 8-port Cat.5 KVM switch, keyboard and the touchpad.

## Highest degree of flexibility during the administration of the server farm

- TFT monitor 43.2 cm (17"), with anti-reflective, break-proof protective glass screen
- Resolution: 1280x1024 at 60 Hz
- Console creates up to 85% more space
- Contrast ratio: 1000:1
- · Supports: 16.7 M colors
- Including 8-port Cat.5 KVM switch
- Including german keyboard
- Mouse touch-board with two function keys

- The console can be completely extracted from the server cabinet, and the TFT screen can be tilted through 120 degrees
- Gross weight: 19,15 kg
- The consoles have safety locking in order to prevent damage
- Space-saving housing (1U), black (RAL 9005)
- 8 x Cat.5 Dongle