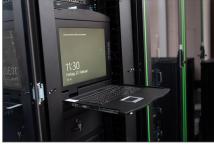

# 17" LCD KVM Console, 8-Port Cat 5, german Keyboard

DS-72210-4GE EAN 4016032449324

Due to its modular design, the DIGITUS® 17" TFT console offers a multitude of individual configuration possibilities, so that it can be adjusted to the area in which the console is being used. As a result, the console is economical and can be upgraded and/or converted at any time with further modules. Due to the flexible configuration, a high level of future security of the console is thus guaranteed. The modular console consists of a 17" monitor, 8-port Cat.5 KVM switch, keyboard and the touchpad.

## Highest degree of flexibility during the administration of the server farm

- TFT monitor 43.2 cm (17"), with anti-reflective, break-proof protective glass screen
- Resolution: 1280x1024 at 60 Hz
- Console creates up to 85% more space
- Contrast ratio: 1000:1
- · Supports: 16.7 M colors
- Including 8-port Cat.5 KVM switch
- Including german keyboard
- Mouse touch-board with two function keys

- The console can be completely extracted from the server cabinet, and the TFT screen can be tilted through 120 degrees
- Gross weight: 19,15 kg
- The consoles have safety locking in order to prevent damage
- Space-saving housing (1U), black (RAL 9005)
- 8 x Cat.5 Dongle