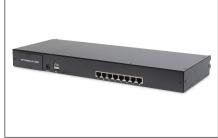

# 17" LCD KVM Console, 8-Port Cat 5, german Keyboard

DS-72210-4GE EAN 4016032449324

Due to its modular design, the DIGITUS® 17" TFT console offers a multitude of individual configuration possibilities, so that it can be adjusted to the area in which the console is being used. As a result, the console is economical and can be upgraded and/or converted at any time with further modules. Due to the flexible configuration, a high level of future security of the console is thus guaranteed. The modular console consists of a 17" monitor, 8-port Cat.5 KVM switch, keyboard and the touchpad.

## Highest degree of flexibility during the administration of the server farm

- TFT monitor 43.2 cm (17"), with anti-reflective, break-proof protective glass screen
- Resolution: 1280x1024 at 60 Hz
- Console creates up to 85% more space
- Contrast ratio: 1000:1
- · Supports: 16.7 M colors
- Including 8-port Cat.5 KVM switch
- Including german keyboard
- Mouse touch-board with two function keys

#### Attributes

- Cascading possible: yes
- Interface: CAT 5
- · Keyboard Layout: DE
- Number of ports: 8
- Screen size: 17 inch

#### **Package contents**

- Modular 17" console
- 8-port Cat.5 KVM switch
- Keyboard
- Quick start guide
- · Power adapter
- Mounting material
- 8 x Cat.5 Dongle