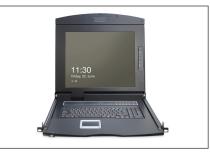

# 17" LCD KVM Console, 8-Port Cat 5, german Keyboard

DS-72210-4GE EAN 4016032449324

Due to its modular design, the DIGITUS® 17" TFT console offers a multitude of individual configuration possibilities, so that it can be adjusted to the area in which the console is being used. As a result, the console is economical and can be upgraded and/or converted at any time with further modules. Due to the flexible configuration, a high level of future security of the console is thus guaranteed. The modular console consists of a 17" monitor, 8-port Cat.5 KVM switch, keyboard and the touchpad.

## Highest degree of flexibility during the administration of the server farm

- TFT monitor 43.2 cm (17"), with anti-reflective, break-proof protective glass screen
- Resolution: 1280x1024 at 60 Hz
- Console creates up to 85% more space
- Contrast ratio: 1000:1
- · Supports: 16.7 M colors
- Including 8-port Cat.5 KVM switch
- Including german keyboard
- Mouse touch-board with two function keys

- The console can be completely extracted from the server cabinet, and the TFT screen can be tilted through 120 degrees
- Gross weight: 19,15 kg
- The consoles have safety locking in order to prevent damage
- Space-saving housing (1U), black (RAL 9005)
- 8 x Cat.5 Dongle