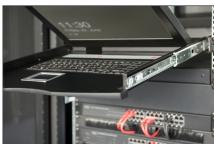

# 17" LCD KVM Console, 8-Port Cat 5, german Keyboard

DS-72210-4GE EAN 4016032449324

Due to its modular design, the DIGITUS® 17" TFT console offers a multitude of individual configuration possibilities, so that it can be adjusted to the area in which the console is being used. As a result, the console is economical and can be upgraded and/or converted at any time with further modules. Due to the flexible configuration, a high level of future security of the console is thus guaranteed. The modular console consists of a 17" monitor, 8-port Cat.5 KVM switch, keyboard and the touchpad.

## Highest degree of flexibility during the administration of the server farm

- TFT monitor 43.2 cm (17"), with anti-reflective, break-proof protective glass screen
- Resolution: 1280x1024 at 60 Hz
- Console creates up to 85% more space
- Contrast ratio: 1000:1
- · Supports: 16.7 M colors
- Including 8-port Cat.5 KVM switch
- Including german keyboard
- Mouse touch-board with two function keys

- The console can be completely extracted from the server cabinet, and the TFT screen can be tilted through 120 degrees
- Gross weight: 19,15 kg
- The consoles have safety locking in order to prevent damage
- Space-saving housing (1U), black (RAL 9005)
- 8 x Cat.5 Dongle