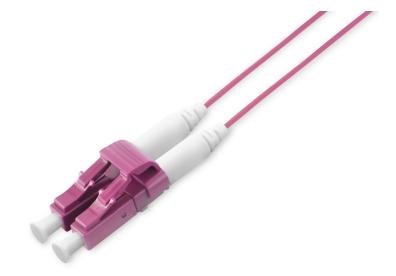

## FO super slim patch cord, 1.2 mm, duplex LC to LC, MM OM4 50/125 $\mu$ , 1 m

The DIGITUS Slim Patchcable is used in Racks and Cabinets with high density. The Patchcable has a diameter from only 1.2mm. From this case there is more space in the cabinet and the cooling curcle is better

## $\label{eq:Best performance and link quality for your network.}$

- Slim Patchcable only 1,2mm diameter
- Duplex
- LSOH

- OM4
- 1m
- Color cable: erika violet
- Connector 1: LC
- Connector 2: LC
- Fiber class: OM4
- Fiber diameter: 50/125μ
- Mode: MultimodePolishing: UPC
- Length: 1 m