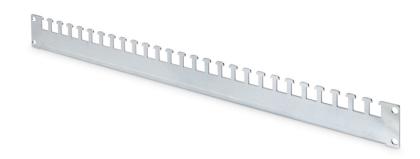

## DIGITUS Cable support rail for 483 mm (19") network cabinets from the Unique & Dynamic series

DN-19 ORG-600P EAN 4016032378143

## Cable fixing rail for Unique and Dynamic Basic for 600 mm depth racks, 1 rail

The cable support rails are installed horizontally in the enclosure depth of the 483 mm (19") network enclosure. As they are attached to the perforated frame profile, they provide plenty of scope for organized cable management. Individual cables or entire cable harnesses can be easily attached to the hammerhead profiles using cable ties or Velcro tape. The rails are suitable for all DIGITUS® network cabinets in the Unique and Dynamic series.

- · Simple & effective cable management
- · Attachment to the perforated frame profile of the enclosure
- 2 mm thick sheet steel, galvanized
- For cabinets with a total depth of 600/1200 (2 x ) mm

## **Package contents**

- 1x cable support rail
- 4x mounting screw

| Logistics                    |                 |                |               |               |                |            |
|------------------------------|-----------------|----------------|---------------|---------------|----------------|------------|
|                              | Number<br>(pcs) | Weight<br>(kg) | Depth<br>(cm) | Width<br>(cm) | Height<br>(cm) | cm³        |
| Packaging Unit Carton        | 10              | 5.50           | 77.00         | 17.00         | 11.50          | 15,053.50  |
| Packaging Unit Inside        | 1               | 0.55           | 74.60         | 2.20          | 5.40           | 886,248.00 |
| Packaging Unit Single        | 1               | 0.55           | 74.60         | 2.20          | 5.40           | 886,248.00 |
| Net single without Packaging | 0               | 0.50           | 52.00         | 0.50          | 4.50           | 117.00     |