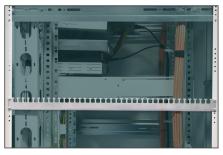

## Cable fixing rail for Unique and Dynamic Basic for 600 mm depth racks, 1 rail

The cable support rails are installed horizontally in the enclosure depth of the 483 mm (19") network enclosure. As they are attached to the perforated frame profile, they provide plenty of scope for organized cable management. Individual cables or entire cable harnesses can be easily attached to the hammerhead profiles using cable ties or Velcro tape. The rails are suitable for all DIGITUS® network cabinets in the Unique and Dynamic series.