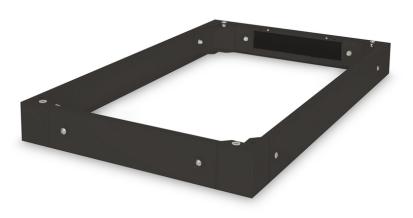

# **DIGITUS Base for server enclosures in the Unique** series - 600x1000 mm (WxD)

**DN-19 PLINTH-6/10-B** EAN 4016032334606

### Plinth for Unique server racks 100x600x1000 mm, color black (RAL 9005)

The plinths are available for all 483 mm (19") cabinets in the Unique series and the Dynamic Basic series from DIGITUS. Increases the ground clearance by 100 mm. Up to two plinths can be mounted on top of each other to achieve a height of 200 mm. The interior can be used to store excess cable lengths and for cable management. Supplied unassembled.

- 1.5 2.0 mm thick sheet steel
- Removable side panels
- Rear panel with cable entry and brush strip
- Maximum load capacity: 1000 kg

# Attributes

- Color: black, RAL 9005
- Depth: 1000 mm
- Width: 600 mm
- For cabinet series: Unique Server
- Inch form factor (IEC 60297): 482.6 mm (19")