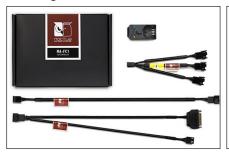

### **Package contents**

- NA-FC1 controller
- NA-SC1 3-way splitter cable
- NA-EC1 input cable
- NA-AC4 input cable with power supply adaptor

| Logistics                    |                 |                |               |               |                |      |
|------------------------------|-----------------|----------------|---------------|---------------|----------------|------|
|                              | Number<br>(pcs) | Weight<br>(kg) | Depth<br>(cm) | Width<br>(cm) | Height<br>(cm) | cm³  |
| Packaging Unit Carton        | 40              | 6.20           | 0.00          | 0.00          | 0.00           | 0.00 |
| Packaging Unit Inside        | 1               | 0.16           | 0.00          | 0.00          | 0.00           | 0.00 |
| Packaging Unit Single        | 1               | 0.16           | 0.00          | 0.00          | 0.00           | 0.00 |
| Net single without Packaging | 0               | 0.00           | 0.00          | 0.00          | 0.00           | 0.00 |