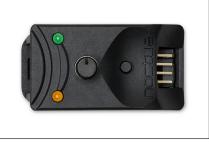

## NOC-NA-FC1 EAN 9010018200232

The NA-FC1 is a compact, highly flexible controller for 4-pin PWM fans that can both work on its own for manual speed reduction and also work in tandem with the automatic motherboard fan control. By adjusting the NA-FC1's speed control dial, users can either manually set a PWM duty cycle from 0 to 100% or reduce the PWM duty cycle supplied by PC motherboards in order to have the fans running slower than the automatic motherboard fan control would allow. While the brightness of the orange status LED provides visual feedback on the current dial setting, the push button allows the NA-FC1 to be switched into "no stop" mode, which prevents the fan from falling below a speed of 300rpm. Thanks to the supplied 3-way split cable and power supply adaptor, up to 3 fans can be controlled simultaneously.

- · Connector: 4-Pin
- Voltage Range: 5-12 V
- · Colour: black
- Size: 21 x 25 x 48 mm
- Weight: 15 g
- Fan compatibility: all Noctua 12V PWM and 5V PWM fans, many third party PWM fans