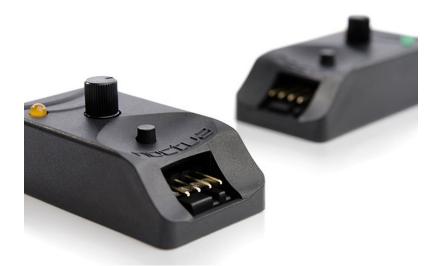

## NOC-NA-FC1 EAN 9010018200232

The NA-FC1 is a compact, highly flexible controller for 4-pin PWM fans that can both work on its own for manual speed reduction and also work in tandem with the automatic motherboard fan control. By adjusting the NA-FC1's speed control dial, users can either manually set a PWM duty cycle from 0 to 100% or reduce the PWM duty cycle supplied by PC motherboards in order to have the fans running slower than the automatic motherboard fan control would allow. While the brightness of the orange status LED provides visual feedback on the current dial setting, the push button allows the NA-FC1 to be switched into "no stop" mode, which prevents the fan from falling below a speed of 300rpm. Thanks to the supplied 3-way split cable and power supply adaptor, up to 3 fans can be controlled simultaneously.

- · Connector: 4-Pin
- Voltage Range: 5-12 V
- · Colour: black
- Size: 21 x 25 x 48 mm
- Weight: 15 g
- Fan compatibility: all Noctua 12V PWM and 5V PWM fans, many third party PWM fans