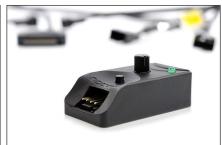

## NOC-NA-FC1 EAN 9010018200232

The NA-FC1 is a compact, highly flexible controller for 4-pin PWM fans that can both work on its own for manual speed reduction and also work in tandem with the automatic motherboard fan control. By adjusting the NA-FC1's speed control dial, users can either manually set a PWM duty cycle from 0 to 100% or reduce the PWM duty cycle supplied by PC motherboards in order to have the fans running slower than the automatic motherboard fan control would allow. While the brightness of the orange status LED provides visual feedback on the current dial setting, the push button allows the NA-FC1 to be switched into "no stop" mode, which prevents the fan from falling below a speed of 300rpm. Thanks to the supplied 3-way split cable and power supply adaptor, up to 3 fans can be controlled simultaneously.