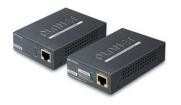

## Planet 1-Port Long Reach PoE over UTP Extender Kit (LRP-101UH + LRP-101UE)

PL-LRP-101U-KIT EAN 4711605280990

## Planet Long Reach PoE Extender Kit, UTP, up to 500 Meter, up to 94 Mbps

Consisting of LRP-101UH and LRP-101UE. This Long Rach PoE kit makes it possible to transmit Ethernet data and power over more than 100 meters. With a Cat. 5 (or higher) patch cable up to 500 meters can be achieved (with max. 18 Watt and 30 Mbps) as well as over 2-wire cable also up to 500 meters (with max. 5.7 watts and 30 Mbps). The