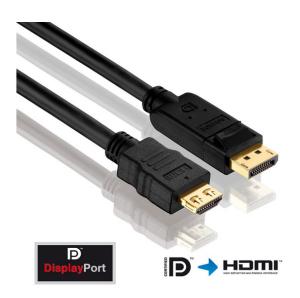

## **PURELINK PI5100 - DisplayPort / HDMI Cable**

PI5100-150 EAN 4260134127073

This cable allows the professional connect Displayport to HDM!! The DisplayPort to HDMI cable PI5100 of Pure Install Series transmits the signal of a DisplayPort-compatible output device to a HDMI-capable display. It has on one side a DisplayPort connector and on the other side via a HDMI connector with integrated Secure Lock System™, which was developed for a zugkräftigere, safe use of HDMI connections. By its reliable, high-quality equipment, this cable will work in the professional field. Please note that this cable does not

work bi-directional, so it is not suitable for HDMI sources DisplayPort-compatible sink.

- Display Port to HDMI resolutions up to 1920x1200 (WUXGA)
- · High purity OFC tinned copper conductor 3 and layers of shielding
- Innovative Secure Lock System ™ for HDMI connections
- All cables with AWG28 / 7.3mm outside diameter
- Especially suitable for professional applications and installations
- AOC Active Optical Cable: no