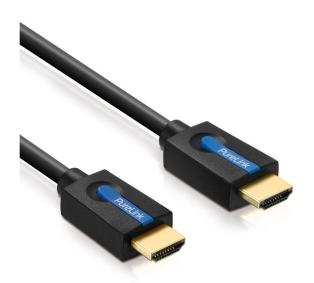

## **PURELINK Purelink CS1000 - High-Speed HDMI Cable with Ethernet**

CS1000-020 EAN 4260134122016

This High Speed HDMI cable with Ethernet from the Cinema Series offers technology and feel! The CS1000 uses a high purity and 3-way shielded wire technology that meets all the requirements of HDMI 2.0 and supports resolutions up to 4K (2160p) in best quality. The shape and grip of its plug was hands-optimized and offers a perfect handling, so you do not lose their footing. The Cinema series is offered in a package design, making for the point-of-sale a looker!

- High Speed ??HDMI to 4K for 3D and HDTV resolutions (2160p)
- Integrated Ethernet channel for 100 Mbit transmission via HDMI
- Gold plated connectors and 3-fold shielding for optimum transmission quality
- Optimized plug for optimum feel and perfect handling
- optimized design packaging for point-of-sale
- AOC Active Optical Cable: no