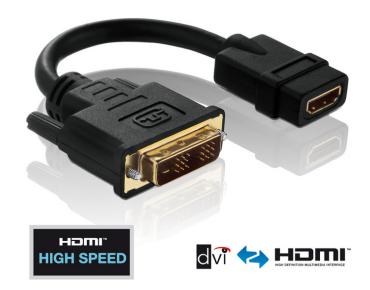

## PURELINK PI065 - High Speed HDMI to DVI Port saver Adapter

PI065 EAN 4260134119177

The PI065 connecting HDMI with DVI with minimal impact on the socket! With the high-speed HDMI to DVI port Saver PI065 signals can bidirectionally by HDMI-A (jack) to DVI-D connector (plug) and converted vice versa. In this way the compatibility DVI-capable displays will be extended to any conventional source device with an HDMI output. The Secure Lock System <sup>™</sup> and the innovative and high-tech connector design provide reliability in particular for professional applications and installations.

- High Speed ??HDMI to DVI video resolutions up to 1920x1200 (WUXGA)
- Optimum signal quality connection through high-quality printed circuit boards
- Precision fit and gold-plated contacts Premium
- Port Saver to relieve DVI connectors and larger bend radius
- · Especially suitable for professional applications and installations
- AOC Active Optical Cable: no