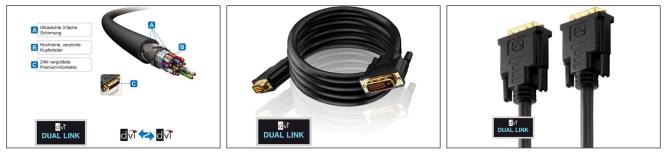

## PURELINK Purelink PureInstall PI4200 - DVI Dual Link Kabel

PI4200-300 EAN 4260134119108

This connection cable provides high-resolution DVI connectivity in excellent quality! The cable PI4200 combines two dual-link DVI-D-enabled devices to each other and supported by its additional channel even higher resolutions. It has on both sides over a dual link DVI-D connector to 24 + 1 pin. With its precisely fitting and gold-plated connectors it ensures a long-term, trouble-free connection and is due to its high reliability, like all products of our Pure Install series especially suitable for professional applications and installations.

- Dual Link DVI-D connection for video resolutions up to QXGA (2560x1600)
- Optimum signal quality connection through high-quality printed circuit boards
- Precision fit and gold-plated contacts Premium
- High-purity OFC tinned copper wire and 3-fold shielding
- Especially suitable for professional applications and installations

## More images: