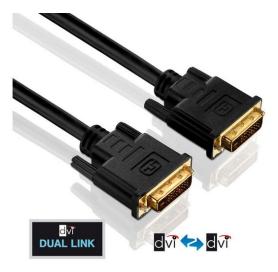

## PURELINK Purelink PureInstall PI4200 - DVI Dual Link Kabel

PI4200-300 EAN 4260134119108

This connection cable provides high-resolution DVI connectivity in excellent quality! The cable PI4200 combines two dual-link DVI-D-enabled devices to each other and supported by its additional channel even higher resolutions. It has on both sides over a dual link DVI-D connector to 24 + 1 pin. With its precisely fitting and gold-plated connectors it ensures a long-term, trouble-free connection and is due to its high reliability, like all products of our Pure Install series especially suitable for professional applications and installations.

- Dual Link DVI-D connection for video resolutions up to QXGA (2560x1600)
- Optimum signal quality connection through high-quality printed circuit boards
- Precision fit and gold-plated contacts Premium
- High-purity OFC tinned copper wire and 3-fold shielding
- Especially suitable for professional applications and installations