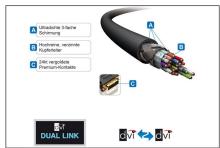

## **PURELINK Purelink Purelnstall PI4200 - DVI Dual Link Kabel**

PI4200-250 EAN 4260134119092

This connection cable provides high-resolution DVI connectivity in excellent quality! The cable PI4200 combines two dual-link DVI-D-enabled devices to each other and supported by its additional channel even higher resolutions. It has on both sides over a dual link DVI-D connector to 24 + 1 pin. With its precisely fitting and gold-plated connectors it ensures a long-term, trouble-free connection and is due to its high reliability, like all products of our Pure Install series especially suitable for professional applications and installations.

- Dual Link DVI-D connection for video resolutions up to QXGA (2560x1600)
- Optimum signal quality connection through high-quality printed circuit boards
- Precision fit and gold-plated contacts Premium
- High-purity OFC tinned copper wire and 3-fold shielding
- Especially suitable for professional applications and installations