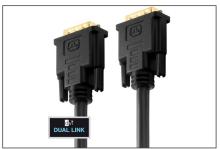

## **PURELINK Purelink Purelnstall PI4200 - DVI Dual Link Kabel**

PI4200-250 EAN 4260134119092

This connection cable provides high-resolution DVI connectivity in excellent quality! The cable PI4200 combines two dual-link DVI-D-enabled devices to each other and supported by its additional channel even higher resolutions. It has on both sides over a dual link DVI-D connector to 24 + 1 pin. With its precisely fitting and gold-plated connectors it ensures a long-term, trouble-free connection and is due to its high reliability, like all products of our Pure Install series especially suitable for professional applications and installations.

- Dual Link DVI-D connection for video resolutions up to QXGA (2560x1600)
- Optimum signal quality connection through high-quality printed circuit boards
- Precision fit and gold-plated contacts Premium
- High-purity OFC tinned copper wire and 3-fold shielding
- Especially suitable for professional applications and installations