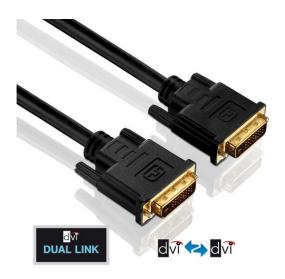

## **PURELINK Purelink Purelnstall PI4200 - DVI Dual Link Kabel**

PI4200-250 EAN 4260134119092

This connection cable provides high-resolution DVI connectivity in excellent quality! The cable PI4200 combines two dual-link DVI-D-enabled devices to each other and supported by its additional channel even higher resolutions. It has on both sides over a dual link DVI-D connector to 24 + 1 pin. With its precisely fitting and gold-plated connectors it ensures a long-term, trouble-free connection and is due to its high reliability, like all products of our Pure Install series especially suitable for professional applications and installations.

- Dual Link DVI-D connection for video resolutions up to QXGA (2560x1600)
- Optimum signal quality connection through high-quality printed circuit boards
- Precision fit and gold-plated contacts Premium
- High-purity OFC tinned copper wire and 3-fold shielding
- Especially suitable for professional applications and installations